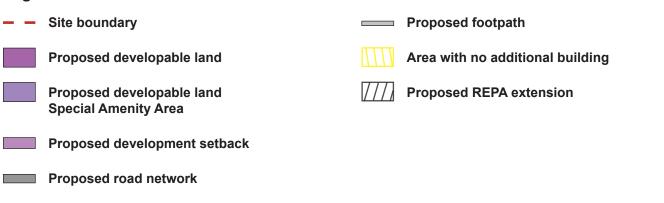

– – Site boundary

Key open space locations

 Urban linear park along Memorial Avenue (landscape setback)

Landscape setback

- – Site boundary
- Primary routes
- Secondary routes
- Tertiary routes

- – Site boundary
  - Proposed open space with some stormwater retention
  - Proposed urban linear park along Memorial Avenue with integrated stormwater facility