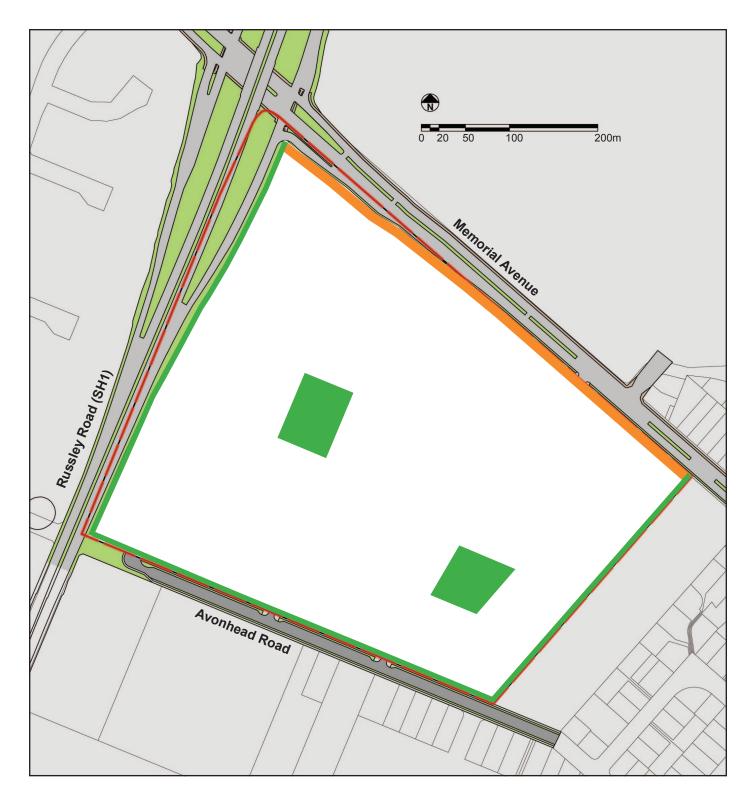

- – Site boundary
- Urban linear park along Memorial Avenue (including shared pedestrian and cycle connection)
- --- Pedestrian and cycle connection along Avonhead Road
- Major pedestrian and cycle connections
- --- Secondary pedestrian and cycle connections