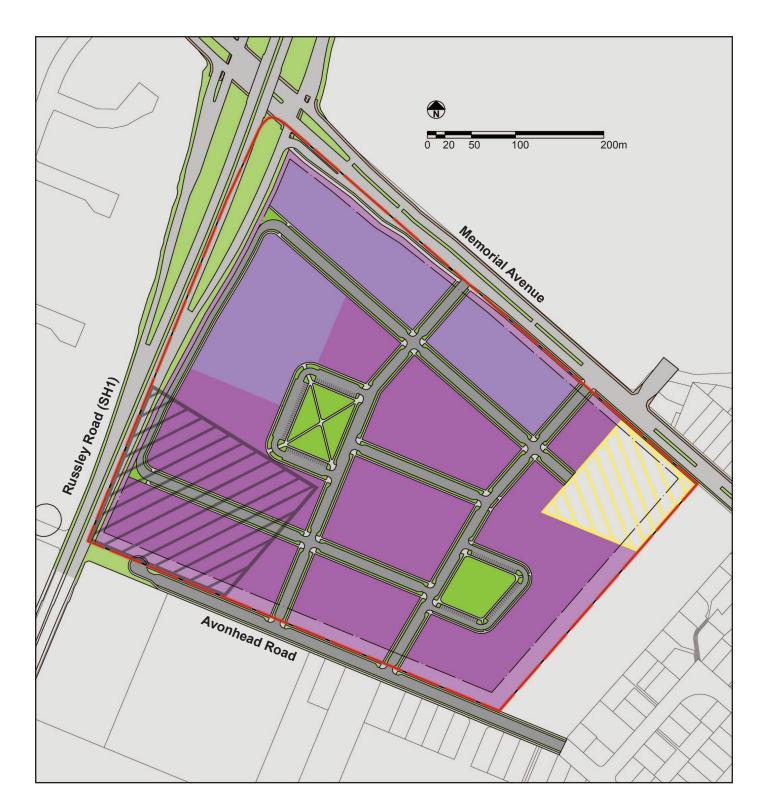

– – Site boundary

Key open space locations

 Urban linear park along Memorial Avenue (landscape setback)

Landscape setback

- – Site boundary
- Primary routes
- Secondary routes
- Tertiary routes

- – Site boundary
  - Proposed open space with some stormwater retention
  - Proposed urban linear park along Memorial Avenue with integrated stormwater facility