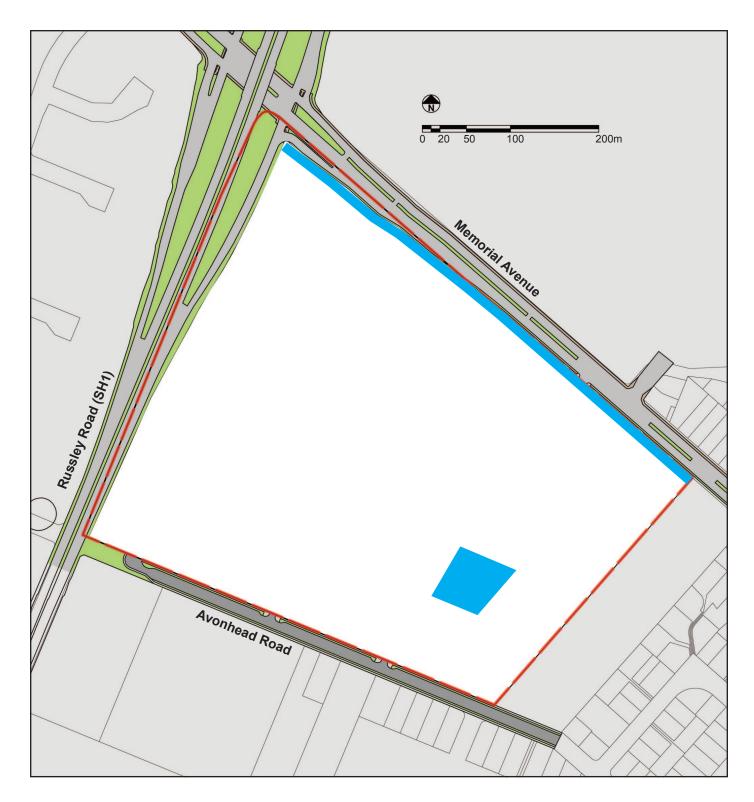

– – Site boundary

Key open space locations

 Urban linear park along Memorial Avenue (landscape setback)

Landscape setback

- – Site boundary
- Primary routes
- Secondary routes
- Tertiary routes

- – Site boundary
  - Proposed open space with some stormwater retention
  - Proposed urban linear park along Memorial Avenue with integrated stormwater facility