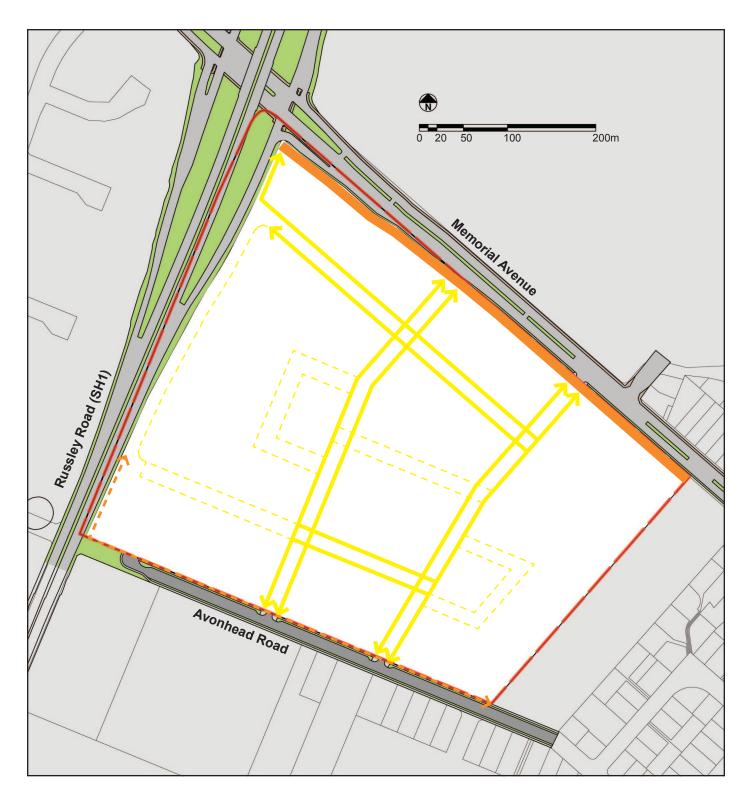

- – Site boundary
- Urban linear park along Memorial Avenue (including shared pedestrian and cycle connection)
- --- Pedestrian and cycle connection along Avonhead Road
- Major pedestrian and cycle connections
- --- Secondary pedestrian and cycle connections