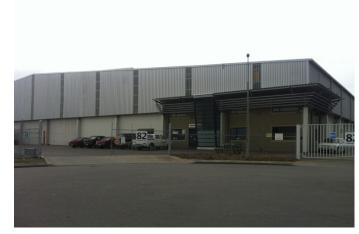

### Address: 82 Columbia Avenue Activity/Office Location Office on corner, most prominent Height 8m, two storey Glazing Minimal on office, warehouse blank walls Setback 5m Carparking Both sides Side boundary Open style fencing and tree planting treatment/ relationship Landscaping Nil (minimal frontage as corner site – thin wedge) Pedestrian/cycle Nil facilities Incorporation of low 100% paved area, no kerb drop downs impact design