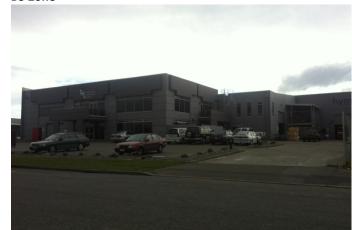

## Address:50 ColumbActivity/Office LocationOffices and<br/>8m, two stoHeight8m, two stoGlazingFull frontagSetback17m (office<br/>CarparkingCarparkingFront, douldSignageSigns on but<br/>Side boundarySide boundarySecurity feat<br/>treatment/ relationshipLandscaping2m gravel at<br/>NilfacilitiesIncorporation of low<br/>impact design

**50 Columbia Avenue**cationOffices and warehouse<br/>8m, two storey<br/>Full frontage<br/>17m (offices) and 32m (warehouse)<br/>Front, double row + accessway, and side<br/>Signs on building – small, above the entrance<br/>Security fencingnship2m gravel and rock strip – no tree planting<br/>Nilow100% paved area, not kerb drop downs