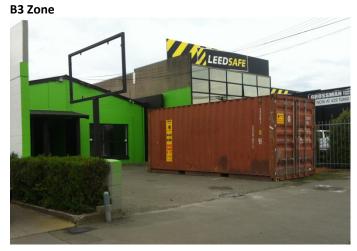

| Freestanding, 1 x (1(l) x2(w) x3(h))m. No signs on building              |
| Side boundary                         | Nil, Similar character to adjoining buildings, Built up to side yard     |
| treatment/ relationship               | Industrial across road,                                                  |
| Landscaping                           | 1 x 3m deciduous tree, poor condition/maintenance, open style side fence |
| Pedestrian/cycle                      | Nil                                                                      |
| facilities                            |                                                                          |
| Incorporation of low<br>impact design | 100% paved area, not kerb drop downs                                     |





| Address:                              | 242 Ferry Road                                                                                    |
|---------------------------------------|---------------------------------------------------------------------------------------------------|
| Activity/Office Location              | Multi-unit Retail, front of building but behind carparking                                        |
| Height                                | 5-6m, two storey                                                                                  |
| Glazing                               | Full frontage                                                                                     |
| Setback                               | 14m, 15m, 23m