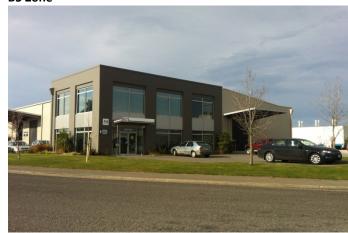

Address:

| Address                                                                                                                                                                        | 27 Buchanans Roda                                                                                                                                                                                                                                                                                                                                                                                                                                                                                                  |
|--------------------------------------------------------------------------------------------------------------------------------------------------------------------------------|--------------------------------------------------------------------------------------------------------------------------------------------------------------------------------------------------------------------------------------------------------------------------------------------------------------------------------------------------------------------------------------------------------------------------------------------------------------------------------------------------------------------|
| Activity/Office                                                                                                                                                                | The office is located at the front of the building                                                                                                                                                                                                                                                                                                                                                                                                                                                                 |
| Location                                                                                                                                                                       |                                                                                                                                                                                                                                                                                                                                                                                                                                                                                                                    |
| Height                                                                                                                                                                         | 5-6m, two storey                                                                                                                                                                                                                                                                                                                                                                                                                                                                                                   |
| Glazing                                                                                                                                                                        | Along full frontage but some areas of blank walls and                                                                                                                                                                                                                                                                                                                                                                                                                                                              |
| -                                                                                                                                                                              | service doors                                                                                                                                                                                                                                                                                                                                                                                                                                                                                                      |
| Setback                                                                                                                                                                        | 12m                                                                                                                                                                                                                                                                                                                                                                                                                                                                                                                |
| Carparking                                                                                                                                                                     | In front and to side, 4 parks                                                                                                                                                                                                                                                                                                                                                                                                                                                                                      |
| Signage                                                                                                                                                                        | Small freestanding sign (2x1m), no signs on the building                                                                                                                                                                                                                                                                                                                                                                                                                                                           |
| Side boundary                                                                                                                                                                  | Well established trees on the side boundary adjacent to the                                                                                                                                                                                                                                                                                                                                                                                                                                                        |
| treatment/                                                                                                                                                                     | residential property                                                                                                                                                                                                                                                                                                                                                                                                                                                                                               |
| relationship                                                                                                                                                                   |                                                                                                                                                                                                                                                                                                                                                                                                                                                                                                                    |
| Landscaping                                                                                                                                                                    | 4 trees with low shrub planting                                                                                                                                                                                                                                                                                                                                                                                                                                                                                    |
| Pedestrian/cycle                                                                                                                                                               | Nil                                                                                                                                                                                                                                                                                                                                                                                                                                                                                                                |
| facilities                                                                                                                                                                     |                                                                                                                                                                                                                                                                                                                                                                                                                                                                                                                    |
| Incorporation of low                                                                                                                                                           | 100% paved area, no kerb drop downs                                                                                                                                                                                                                                                                                                                                                                                                                                                                                |
| impact design                                                                                                                                                                  |                                                                                                                                                                                                                                                                                                                                                                                                                                                                                                                    |
|                                                                                                                                                                                |                                                                                                                                                                                                                                                                                                                                                                                                                                                                                                                    |
|                                                                                                                                                                                |                                                                                                                                                                                                                                                                                                                                                                                                                                                                                                                    |
|                                                                                                                                                                                |                                                                                                                                                                                                                                                                                                                                                                                                                                                                                                                    |
| Address:                                                                                                                                                                       | 35 Buchanans Road                                                                                                                                                                                                                                                                                                                                                                                                                                                                                                  |
| Address:<br>Activity/Office Location                                                                                                                                           | RTL Signs, office + light industrial, at front of building                                                                                                                                                                                                                                                                                                                                                                                                                                                         |
| Activity/Office Location                                                                                                                                                       | RTL Signs, office + light industrial, at front of building behind carpark                                                                                                                                                                                                                                                                                                                                                                                                                                          |
| Activity/Office Location<br>Height                                                                                                                                             | RTL Signs, office + light industrial, at front of building<br>behind carpark<br>6m                                                                                                                                                                                                                                                                                                                                                                                                                                 |
| Activity/Office Location<br>Height<br>Glazing                                                                                                                                  | RTL Signs, office + light industrial, at front of building<br>behind carpark<br>6m<br>Along office/retail section of building (approx. 50%)                                                                                                                                                                                                                                                                                                                                                                        |
| Activity/Office Location<br>Height<br>Glazing<br>Setback                                                                                                                       | RTL Signs, office + light industrial, at front of building<br>behind carpark<br>6m<br>Along office/retail section of building (approx. 50%)<br>11-26m (building is on angle away)                                                                                                                                                                                                                                                                                                                                  |
| Activity/Office Location<br>Height<br>Glazing<br>Setback<br>Carparking                                                                                                         | RTL Signs, office + light industrial, at front of building<br>behind carpark<br>6m<br>Along office/retail section of building (approx. 50%)<br>11-26m (building is on angle away)<br>In front                                                                                                                                                                                                                                                                                                                      |
| Activity/Office Location<br>Height<br>Glazing<br>Setback<br>Carparking<br>Signage                                                                                              | RTL Signs, office + light industrial, at front of building<br>behind carpark<br>6m<br>Along office/retail section of building (approx. 50%)<br>11-26m (building is on angle away)<br>In front<br>Building, plus 4m high freestanding sign                                                                                                                                                                                                                                                                          |
| Activity/Office Location<br>Height<br>Glazing<br>Setback<br>Carparking<br>Signage<br>Side boundary                                                                             | RTL Signs, office + light industrial, at front of building<br>behind carpark<br>6m<br>Along office/retail section of building (approx. 50%)<br>11-26m (building is on angle away)<br>In front                                                                                                                                                                                                                                                                                                                      |
| Activity/Office Location<br>Height<br>Glazing<br>Setback<br>Carparking<br>Signage<br>Side boundary<br>treatment/ relationship                                                  | RTL Signs, office + light industrial, at front of building<br>behind carpark<br>6m<br>Along office/retail section of building (approx. 50%)<br>11-26m (building is on angle away)<br>In front<br>Building, plus 4m high freestanding sign<br>Blank walls or 2m high security fencing                                                                                                                                                                                                                               |
| Activity/Office Location<br>Height<br>Glazing<br>Setback<br>Carparking<br>Signage<br>Side boundary                                                                             | RTL Signs, office + light industrial, at front of building<br>behind carpark<br>6m<br>Along office/retail section of building (approx. 50%)<br>11-26m (building is on angle away)<br>In front<br>Building, plus 4m high freestanding sign<br>Blank walls or 2m high security fencing<br>2m wide gravel planter with 3 trees – no under planting.                                                                                                                                                                   |
| Activity/Office Location<br>Height<br>Glazing<br>Setback<br>Carparking<br>Signage<br>Side boundary<br>treatment/ relationship                                                  | <ul> <li>RTL Signs, office + light industrial, at front of building behind carpark</li> <li>6m</li> <li>Along office/retail section of building (approx. 50%)</li> <li>11-26m (building is on angle away)</li> <li>In front</li> <li>Building, plus 4m high freestanding sign</li> <li>Blank walls or 2m high security fencing</li> <li>2m wide gravel planter with 3 trees – no under planting.</li> <li>2m high security fencing around the outside (on outside of</li> </ul>                                    |
| Activity/Office Location<br>Height<br>Glazing<br>Setback<br>Carparking<br>Signage<br>Side boundary<br>treatment/ relationship<br>Landscaping                                   | <ul> <li>RTL Signs, office + light industrial, at front of building behind carpark</li> <li>6m</li> <li>Along office/retail section of building (approx. 50%)</li> <li>11-26m (building is on angle away)</li> <li>In front</li> <li>Building, plus 4m high freestanding sign</li> <li>Blank walls or 2m high security fencing</li> <li>2m wide gravel planter with 3 trees – no under planting.</li> <li>2m high security fencing around the outside (on outside of the planter adjacent to the road).</li> </ul> |
| Activity/Office Location<br>Height<br>Glazing<br>Setback<br>Carparking<br>Signage<br>Side boundary<br>treatment/ relationship<br>Landscaping<br>Pedestrian/cycle               | <ul> <li>RTL Signs, office + light industrial, at front of building behind carpark</li> <li>6m</li> <li>Along office/retail section of building (approx. 50%)</li> <li>11-26m (building is on angle away)</li> <li>In front</li> <li>Building, plus 4m high freestanding sign</li> <li>Blank walls or 2m high security fencing</li> <li>2m wide gravel planter with 3 trees – no under planting.</li> <li>2m high security fencing around the outside (on outside of</li> </ul>                                    |
| Activity/Office Location<br>Height<br>Glazing<br>Setback<br>Carparking<br>Signage<br>Side boundary<br>treatment/ relationship<br>Landscaping<br>Pedestrian/cycle<br>facilities | RTL Signs, office + light industrial, at front of building<br>behind carpark<br>6m<br>Along office/retail section of building (approx. 50%)<br>11-26m (building is on angle away)<br>In front<br>Building, plus 4m high freestanding sign<br>Blank walls or 2m high security fencing<br>2m wide gravel planter with 3 trees – no under planting.<br>2m high security fencing around the outside (on outside of<br>the planter adjacent to the road).<br>Nil the street                                             |
| Activity/Office Location<br>Height<br>Glazing<br>Setback<br>Carparking<br>Signage<br>Side boundary<br>treatment/ relationship<br>Landscaping<br>Pedestrian/cycle               | <ul> <li>RTL Signs, office + light industrial, at front of building behind carpark</li> <li>6m</li> <li>Along office/retail section of building (approx. 50%)</li> <li>11-26m (building is on angle away)</li> <li>In front</li> <li>Building, plus 4m high freestanding sign</li> <li>Blank walls or 2m high security fencing</li> <li>2m wide gravel planter with 3 trees – no under planting.</li> <li>2m high security fencing around the outside (on outside of the planter adjacent to the road).</li> </ul> |