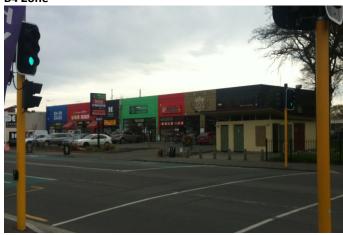

B4 Zone

Zones B4, B5

Hornby North

~

Area No.

| Address:                 | 59 Balwyn Drive                                                   |
|--------------------------|-------------------------------------------------------------------|
| Activity/Office Location | Offices and distribution centre                                   |
| Height                   | 6-7m, two storey                                                  |
| Glazing                  | Office component glazed, distribution sheds are blank walls       |
| Setback                  | 7m, corner of the office is the most prominent                    |
| Carparking               | Sides and front (offices forward of parking)                      |
| Signage                  | Signs on building – small, and small street sign                  |
| Side boundary            | Open                                                              |
| treatment/ relationship  |                                                                   |
| Landscaping              | 6-7m strip along front, tree planting and open grass              |
| Pedestrian/cycle         | Nil, no paths and parking abuts immediately up to the front door. |
| facilities               |                                                                   |
| Incorporation of low     | 100% paved area, no kerb drop downs                               |
| impact design            |                                                                   |
|                          |                                                                   |
|                          |                                                                   |