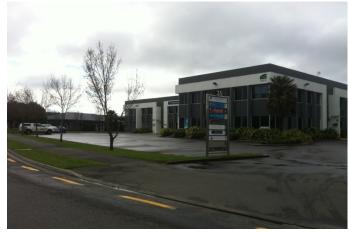

27 Buchanans Road

B4 Zone

B4 Zone

| Address:                                 | 81 Buchanans Road                                                                       |
|------------------------------------------|-----------------------------------------------------------------------------------------|
| Activity/Office Location                 | Action Indoor Sports centre, Canterbury Cricket, offices                                |
| Height                                   | 6-8m, single and double storey                                                          |
| Glazing                                  | Glazing on office block (closest to road), solid wall and garage doors set back         |
| Setback                                  | Varies, 13-25m                                                                          |
| Carparking                               | In front of building                                                                    |
| Signage                                  | Large free standing sign 6-8m, top section blank, number of smaller free standing signs |
| Side boundary<br>treatment/ relationship | Nil, open or blank walls where built up to boundary                                     |
| Landscaping                              | 7m wide grass verge with tree planting (2) – very open                                  |
| Pedestrian/cycle                         | Nil                                                                                     |
| facilities                               |                                                                                         |
| Incorporation of low<br>impact design    | Nil – not apparent                                                                      |