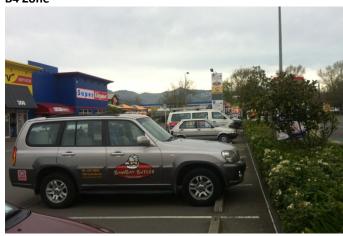

27 Buchanans Road

B4 Zone

B4 Zone

| Address:                                 | 81 Buchanans Road                                                                       |
|------------------------------------------|-----------------------------------------------------------------------------------------|
| Activity/Office Location                 | Action Indoor Sports centre, Canterbury Cricket, offices                                |
| Height                                   | 6-8m, single and double storey                                                          |
| Glazing                                  | Glazing on office block (closest to road), solid wall and garage doors set back         |
| Setback                                  | Varies, 13-25m                                                                          |
| Carparking                               | In front of building                                                                    |
| Signage                                  | Large free standing sign 6-8m, top section blank, number of smaller free standing signs |
| Side boundary<br>treatment/ relationship | Nil, open or blank walls where built up to boundary                                     |
| Landscaping                              | 7m wide grass verge with tree planting (2) – very open                                  |
| Pedestrian/cycle                         | Nil                                                                                     |
| facilities                               |                                                                                         |
| Incorporation of low<br>impact design    | Nil – not apparent                                                                      |