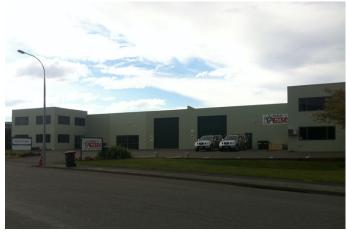

Address:

| Address                                                                                                                                                                        | 27 Buchanans Roda                                                                                                                                                                                                                                                                                                                                                                                                                                                                                                  |
|--------------------------------------------------------------------------------------------------------------------------------------------------------------------------------|--------------------------------------------------------------------------------------------------------------------------------------------------------------------------------------------------------------------------------------------------------------------------------------------------------------------------------------------------------------------------------------------------------------------------------------------------------------------------------------------------------------------|
| Activity/Office                                                                                                                                                                | The office is located at the front of the building                                                                                                                                                                                                                                                                                                                                                                                                                                                                 |
| Location                                                                                                                                                                       |                                                                                                                                                                                                                                                                                                                                                                                                                                                                                                                    |
| Height                                                                                                                                                                         | 5-6m, two storey                                                                                                                                                                                                                                                                                                                                                                                                                                                                                                   |
| Glazing                                                                                                                                                                        | Along full frontage but some areas of blank walls and                                                                                                                                                                                                                                                                                                                                                                                                                                                              |
| -                                                                                                                                                                              | service doors                                                                                                                                                                                                                                                                                                                                                                                                                                                                                                      |
| Setback                                                                                                                                                                        | 12m                                                                                                                                                                                                                                                                                                                                                                                                                                                                                                                |
| Carparking                                                                                                                                                                     | In front and to side, 4 parks                                                                                                                                                                                                                                                                                                                                                                                                                                                                                      |
| Signage                                                                                                                                                                        | Small freestanding sign (2x1m), no signs on the building                                                                                                                                                                                                                                                                                                                                                                                                                                                           |
| Side boundary                                                                                                                                                                  | Well established trees on the side boundary adjacent to the                                                                                                                                                                                                                                                                                                                                                                                                                                                        |
| treatment/                                                                                                                                                                     | residential property                                                                                                                                                                                                                                                                                                                                                                                                                                                                                               |
| relationship                                                                                                                                                                   |                                                                                                                                                                                                                                                                                                                                                                                                                                                                                                                    |
| Landscaping                                                                                                                                                                    | 4 trees with low shrub planting                                                                                                                                                                                                                                                                                                                                                                                                                                                                                    |
| Pedestrian/cycle                                                                                                                                                               | Nil                                                                                                                                                                                                                                                                                                                                                                                                                                                                                                                |
| facilities                                                                                                                                                                     |                                                                                                                                                                                                                                                                                                                                                                                                                                                                                                                    |
| Incorporation of low                                                                                                                                                           | 100% paved area, no kerb drop downs                                                                                                                                                                                                                                                                                                                                                                                                                                                                                |
| impact design                                                                                                                                                                  |                                                                                                                                                                                                                                                                                                                                                                                                                                                                                                                    |
|                                                                                                                                                                                |                                                                                                                                                                                                                                                                                                                                                                                                                                                                                                                    |
|                                                                                                                                                                                |                                                                                                                                                                                                                                                                                                                                                                                                                                                                                                                    |
|                                                                                                                                                                                |                                                                                                                                                                                                                                                                                                                                                                                                                                                                                                                    |
| Address:                                                                                                                                                                       | 35 Buchanans Road                                                                                                                                                                                                                                                                                                                                                                                                                                                                                                  |
| Address:<br>Activity/Office Location                                                                                                                                           | RTL Signs, office + light industrial, at front of building                                                                                                                                                                                                                                                                                                                                                                                                                                                         |
| Activity/Office Location                                                                                                                                                       | RTL Signs, office + light industrial, at front of building behind carpark                                                                                                                                                                                                                                                                                                                                                                                                                                          |
| Activity/Office Location<br>Height                                                                                                                                             | RTL Signs, office + light industrial, at front of building<br>behind carpark<br>6m                                                                                                                                                                                                                                                                                                                                                                                                                                 |
| Activity/Office Location<br>Height<br>Glazing                                                                                                                                  | RTL Signs, office + light industrial, at front of building<br>behind carpark<br>6m<br>Along office/retail section of building (approx. 50%)                                                                                                                                                                                                                                                                                                                                                                        |
| Activity/Office Location<br>Height<br>Glazing<br>Setback                                                                                                                       | RTL Signs, office + light industrial, at front of building<br>behind carpark<br>6m<br>Along office/retail section of building (approx. 50%)<br>11-26m (building is on angle away)                                                                                                                                                                                                                                                                                                                                  |
| Activity/Office Location<br>Height<br>Glazing<br>Setback<br>Carparking                                                                                                         | RTL Signs, office + light industrial, at front of building<br>behind carpark<br>6m<br>Along office/retail section of building (approx. 50%)<br>11-26m (building is on angle away)<br>In front                                                                                                                                                                                                                                                                                                                      |
| Activity/Office Location<br>Height<br>Glazing<br>Setback<br>Carparking<br>Signage                                                                                              | RTL Signs, office + light industrial, at front of building<br>behind carpark<br>6m<br>Along office/retail section of building (approx. 50%)<br>11-26m (building is on angle away)<br>In front<br>Building, plus 4m high freestanding sign                                                                                                                                                                                                                                                                          |
| Activity/Office Location<br>Height<br>Glazing<br>Setback<br>Carparking<br>Signage<br>Side boundary                                                                             | RTL Signs, office + light industrial, at front of building<br>behind carpark<br>6m<br>Along office/retail section of building (approx. 50%)<br>11-26m (building is on angle away)<br>In front                                                                                                                                                                                                                                                                                                                      |
| Activity/Office Location<br>Height<br>Glazing<br>Setback<br>Carparking<br>Signage<br>Side boundary<br>treatment/ relationship                                                  | RTL Signs, office + light industrial, at front of building<br>behind carpark<br>6m<br>Along office/retail section of building (approx. 50%)<br>11-26m (building is on angle away)<br>In front<br>Building, plus 4m high freestanding sign<br>Blank walls or 2m high security fencing                                                                                                                                                                                                                               |
| Activity/Office Location<br>Height<br>Glazing<br>Setback<br>Carparking<br>Signage<br>Side boundary                                                                             | RTL Signs, office + light industrial, at front of building<br>behind carpark<br>6m<br>Along office/retail section of building (approx. 50%)<br>11-26m (building is on angle away)<br>In front<br>Building, plus 4m high freestanding sign<br>Blank walls or 2m high security fencing<br>2m wide gravel planter with 3 trees – no under planting.                                                                                                                                                                   |
| Activity/Office Location<br>Height<br>Glazing<br>Setback<br>Carparking<br>Signage<br>Side boundary<br>treatment/ relationship                                                  | <ul> <li>RTL Signs, office + light industrial, at front of building behind carpark</li> <li>6m</li> <li>Along office/retail section of building (approx. 50%)</li> <li>11-26m (building is on angle away)</li> <li>In front</li> <li>Building, plus 4m high freestanding sign</li> <li>Blank walls or 2m high security fencing</li> <li>2m wide gravel planter with 3 trees – no under planting.</li> <li>2m high security fencing around the outside (on outside of</li> </ul>                                    |
| Activity/Office Location<br>Height<br>Glazing<br>Setback<br>Carparking<br>Signage<br>Side boundary<br>treatment/ relationship<br>Landscaping                                   | <ul> <li>RTL Signs, office + light industrial, at front of building behind carpark</li> <li>6m</li> <li>Along office/retail section of building (approx. 50%)</li> <li>11-26m (building is on angle away)</li> <li>In front</li> <li>Building, plus 4m high freestanding sign</li> <li>Blank walls or 2m high security fencing</li> <li>2m wide gravel planter with 3 trees – no under planting.</li> <li>2m high security fencing around the outside (on outside of the planter adjacent to the road).</li> </ul> |
| Activity/Office Location<br>Height<br>Glazing<br>Setback<br>Carparking<br>Signage<br>Side boundary<br>treatment/ relationship<br>Landscaping<br>Pedestrian/cycle               | <ul> <li>RTL Signs, office + light industrial, at front of building behind carpark</li> <li>6m</li> <li>Along office/retail section of building (approx. 50%)</li> <li>11-26m (building is on angle away)</li> <li>In front</li> <li>Building, plus 4m high freestanding sign</li> <li>Blank walls or 2m high security fencing</li> <li>2m wide gravel planter with 3 trees – no under planting.</li> <li>2m high security fencing around the outside (on outside of</li> </ul>                                    |
| Activity/Office Location<br>Height<br>Glazing<br>Setback<br>Carparking<br>Signage<br>Side boundary<br>treatment/ relationship<br>Landscaping<br>Pedestrian/cycle<br>facilities | RTL Signs, office + light industrial, at front of building<br>behind carpark<br>6m<br>Along office/retail section of building (approx. 50%)<br>11-26m (building is on angle away)<br>In front<br>Building, plus 4m high freestanding sign<br>Blank walls or 2m high security fencing<br>2m wide gravel planter with 3 trees – no under planting.<br>2m high security fencing around the outside (on outside of<br>the planter adjacent to the road).<br>Nil the street                                             |
| Activity/Office Location<br>Height<br>Glazing<br>Setback<br>Carparking<br>Signage<br>Side boundary<br>treatment/ relationship<br>Landscaping<br>Pedestrian/cycle               | <ul> <li>RTL Signs, office + light industrial, at front of building behind carpark</li> <li>6m</li> <li>Along office/retail section of building (approx. 50%)</li> <li>11-26m (building is on angle away)</li> <li>In front</li> <li>Building, plus 4m high freestanding sign</li> <li>Blank walls or 2m high security fencing</li> <li>2m wide gravel planter with 3 trees – no under planting.</li> <li>2m high security fencing around the outside (on outside of the planter adjacent to the road).</li> </ul> |