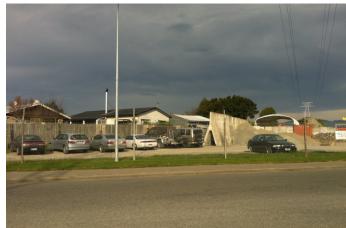

Address:

| Address                                                                                                                                                                        | 27 Buchanans Roda                                                                                                                                                                                                                                                                                                                                                                                                                                                                                                  |
|--------------------------------------------------------------------------------------------------------------------------------------------------------------------------------|--------------------------------------------------------------------------------------------------------------------------------------------------------------------------------------------------------------------------------------------------------------------------------------------------------------------------------------------------------------------------------------------------------------------------------------------------------------------------------------------------------------------|
| Activity/Office                                                                                                                                                                | The office is located at the front of the building                                                                                                                                                                                                                                                                                                                                                                                                                                                                 |
| Location                                                                                                                                                                       |                                                                                                                                                                                                                                                                                                                                                                                                                                                                                                                    |
| Height                                                                                                                                                                         | 5-6m, two storey                                                                                                                                                                                                                                                                                                                                                                                                                                                                                                   |
| Glazing                                                                                                                                                                        | Along full frontage but some areas of blank walls and                                                                                                                                                                                                                                                                                                                                                                                                                                                              |
| -                                                                                                                                                                              | service doors                                                                                                                                                                                                                                                                                                                                                                                                                                                                                                      |
| Setback                                                                                                                                                                        | 12m                                                                                                                                                                                                                                                                                                                                                                                                                                                                                                                |
| Carparking                                                                                                                                                                     | In front and to side, 4 parks                                                                                                                                                                                                                                                                                                                                                                                                                                                                                      |
| Signage                                                                                                                                                                        | Small freestanding sign (2x1m), no signs on the building                                                                                                                                                                                                                                                                                                                                                                                                                                                           |
| Side boundary                                                                                                                                                                  | Well established trees on the side boundary adjacent to the                                                                                                                                                                                                                                                                                                                                                                                                                                                        |
| treatment/                                                                                                                                                                     | residential property                                                                                                                                                                                                                                                                                                                                                                                                                                                                                               |
| relationship                                                                                                                                                                   |                                                                                                                                                                                                                                                                                                                                                                                                                                                                                                                    |
| Landscaping                                                                                                                                                                    | 4 trees with low shrub planting                                                                                                                                                                                                                                                                                                                                                                                                                                                                                    |
| Pedestrian/cycle                                                                                                                                                               | Nil                                                                                                                                                                                                                                                                                                                                                                                                                                                                                                                |
| facilities                                                                                                                                                                     |                                                                                                                                                                                                                                                                                                                                                                                                                                                                                                                    |
| Incorporation of low                                                                                                                                                           | 100% paved area, no kerb drop downs                                                                                                                                                                                                                                                                                                                                                                                                                                                                                |
| impact design                                                                                                                                                                  |                                                                                                                                                                                                                                                                                                                                                                                                                                                                                                                    |
|                                                                                                                                                                                |                                                                                                                                                                                                                                                                                                                                                                                                                                                                                                                    |
|                                                                                                                                                                                |                                                                                                                                                                                                                                                                                                                                                                                                                                                                                                                    |
|                                                                                                                                                                                |                                                                                                                                                                                                                                                                                                                                                                                                                                                                                                                    |
| Address:                                                                                                                                                                       | 35 Buchanans Road                                                                                                                                                                                                                                                                                                                                                                                                                                                                                                  |
| Address:<br>Activity/Office Location                                                                                                                                           | RTL Signs, office + light industrial, at front of building                                                                                                                                                                                                                                                                                                                                                                                                                                                         |
| Activity/Office Location                                                                                                                                                       | RTL Signs, office + light industrial, at front of building behind carpark                                                                                                                                                                                                                                                                                                                                                                                                                                          |
| Activity/Office Location<br>Height                                                                                                                                             | RTL Signs, office + light industrial, at front of building<br>behind carpark<br>6m                                                                                                                                                                                                                                                                                                                                                                                                                                 |
| Activity/Office Location<br>Height<br>Glazing                                                                                                                                  | RTL Signs, office + light industrial, at front of building<br>behind carpark<br>6m<br>Along office/retail section of building (approx. 50%)                                                                                                                                                                                                                                                                                                                                                                        |
| Activity/Office Location<br>Height<br>Glazing<br>Setback                                                                                                                       | RTL Signs, office + light industrial, at front of building<br>behind carpark<br>6m<br>Along office/retail section of building (approx. 50%)<br>11-26m (building is on angle away)                                                                                                                                                                                                                                                                                                                                  |
| Activity/Office Location<br>Height<br>Glazing<br>Setback<br>Carparking                                                                                                         | RTL Signs, office + light industrial, at front of building<br>behind carpark<br>6m<br>Along office/retail section of building (approx. 50%)<br>11-26m (building is on angle away)<br>In front                                                                                                                                                                                                                                                                                                                      |
| Activity/Office Location<br>Height<br>Glazing<br>Setback<br>Carparking<br>Signage                                                                                              | RTL Signs, office + light industrial, at front of building<br>behind carpark<br>6m<br>Along office/retail section of building (approx. 50%)<br>11-26m (building is on angle away)<br>In front<br>Building, plus 4m high freestanding sign                                                                                                                                                                                                                                                                          |
| Activity/Office Location<br>Height<br>Glazing<br>Setback<br>Carparking<br>Signage<br>Side boundary                                                                             | RTL Signs, office + light industrial, at front of building<br>behind carpark<br>6m<br>Along office/retail section of building (approx. 50%)<br>11-26m (building is on angle away)<br>In front                                                                                                                                                                                                                                                                                                                      |
| Activity/Office Location<br>Height<br>Glazing<br>Setback<br>Carparking<br>Signage<br>Side boundary<br>treatment/ relationship                                                  | RTL Signs, office + light industrial, at front of building<br>behind carpark<br>6m<br>Along office/retail section of building (approx. 50%)<br>11-26m (building is on angle away)<br>In front<br>Building, plus 4m high freestanding sign<br>Blank walls or 2m high security fencing                                                                                                                                                                                                                               |
| Activity/Office Location<br>Height<br>Glazing<br>Setback<br>Carparking<br>Signage<br>Side boundary                                                                             | RTL Signs, office + light industrial, at front of building<br>behind carpark<br>6m<br>Along office/retail section of building (approx. 50%)<br>11-26m (building is on angle away)<br>In front<br>Building, plus 4m high freestanding sign<br>Blank walls or 2m high security fencing<br>2m wide gravel planter with 3 trees – no under planting.                                                                                                                                                                   |
| Activity/Office Location<br>Height<br>Glazing<br>Setback<br>Carparking<br>Signage<br>Side boundary<br>treatment/ relationship                                                  | <ul> <li>RTL Signs, office + light industrial, at front of building behind carpark</li> <li>6m</li> <li>Along office/retail section of building (approx. 50%)</li> <li>11-26m (building is on angle away)</li> <li>In front</li> <li>Building, plus 4m high freestanding sign</li> <li>Blank walls or 2m high security fencing</li> <li>2m wide gravel planter with 3 trees – no under planting.</li> <li>2m high security fencing around the outside (on outside of</li> </ul>                                    |
| Activity/Office Location<br>Height<br>Glazing<br>Setback<br>Carparking<br>Signage<br>Side boundary<br>treatment/ relationship<br>Landscaping                                   | <ul> <li>RTL Signs, office + light industrial, at front of building behind carpark</li> <li>6m</li> <li>Along office/retail section of building (approx. 50%)</li> <li>11-26m (building is on angle away)</li> <li>In front</li> <li>Building, plus 4m high freestanding sign</li> <li>Blank walls or 2m high security fencing</li> <li>2m wide gravel planter with 3 trees – no under planting.</li> <li>2m high security fencing around the outside (on outside of the planter adjacent to the road).</li> </ul> |
| Activity/Office Location<br>Height<br>Glazing<br>Setback<br>Carparking<br>Signage<br>Side boundary<br>treatment/ relationship<br>Landscaping<br>Pedestrian/cycle               | <ul> <li>RTL Signs, office + light industrial, at front of building behind carpark</li> <li>6m</li> <li>Along office/retail section of building (approx. 50%)</li> <li>11-26m (building is on angle away)</li> <li>In front</li> <li>Building, plus 4m high freestanding sign</li> <li>Blank walls or 2m high security fencing</li> <li>2m wide gravel planter with 3 trees – no under planting.</li> <li>2m high security fencing around the outside (on outside of</li> </ul>                                    |
| Activity/Office Location<br>Height<br>Glazing<br>Setback<br>Carparking<br>Signage<br>Side boundary<br>treatment/ relationship<br>Landscaping<br>Pedestrian/cycle<br>facilities | RTL Signs, office + light industrial, at front of building<br>behind carpark<br>6m<br>Along office/retail section of building (approx. 50%)<br>11-26m (building is on angle away)<br>In front<br>Building, plus 4m high freestanding sign<br>Blank walls or 2m high security fencing<br>2m wide gravel planter with 3 trees – no under planting.<br>2m high security fencing around the outside (on outside of<br>the planter adjacent to the road).<br>Nil the street                                             |
| Activity/Office Location<br>Height<br>Glazing<br>Setback<br>Carparking<br>Signage<br>Side boundary<br>treatment/ relationship<br>Landscaping<br>Pedestrian/cycle               | <ul> <li>RTL Signs, office + light industrial, at front of building behind carpark</li> <li>6m</li> <li>Along office/retail section of building (approx. 50%)</li> <li>11-26m (building is on angle away)</li> <li>In front</li> <li>Building, plus 4m high freestanding sign</li> <li>Blank walls or 2m high security fencing</li> <li>2m wide gravel planter with 3 trees – no under planting.</li> <li>2m high security fencing around the outside (on outside of the planter adjacent to the road).</li> </ul> |

27 Buchanans Road

B4 Zone

B4 Zone

| Address:                                 | 81 Buchanans Road                                                                       |
|------------------------------------------|-----------------------------------------------------------------------------------------|
| Activity/Office Location                 | Action Indoor Sports centre, Canterbury Cricket, offices                                |
| Height                                   | 6-8m, single and double storey                                                          |
| Glazing                                  | Glazing on office block (closest to road), solid wall and garage doors set back         |
| Setback                                  | Varies, 13-25m                                                                          |
| Carparking                               | In front of building                                                                    |
| Signage                                  | Large free standing sign 6-8m, top section blank, number of smaller free standing signs |
| Side boundary<br>treatment/ relationship | Nil, open or blank walls where built up to boundary                                     |
| Landscaping                              | 7m wide grass verge with tree planting (2) – very open                                  |
| Pedestrian/cycle                         | Nil                                                                                     |
| facilities                               |                                                                                         |
| Incorporation of low<br>impact design    | Nil – not apparent                                                                      |