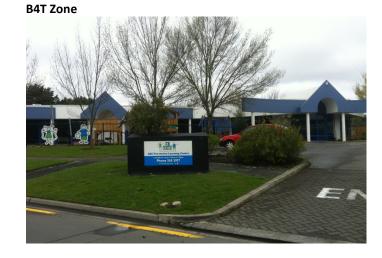

### B4T Zone

| Address:                 | Sir William Pickering Drive                             |
|--------------------------|---------------------------------------------------------|
| Activity/Office Location | Play centre, front of building but behind carparking    |
| Height                   | 4m                                                      |
| Glazing                  | Along full frontage                                     |
| Setback                  | Varies, 11-48m, playground and carparking in front yard |
| Carparking               | Front, double row of angle parks + accessway (23m wide) |
| Signage                  | Small sign (visible in photo)                           |
| Side boundary            | Backs onto residential area, well landscaped buffer     |
| treatment/ relationship  |                                                         |
| Landscaping              | 4-5m wide planter with shrub and tree planting          |
| Pedestrian/cycle         | Separate pedestrian path leading to the front entrance  |
| facilities               |                                                         |
| Incorporation of low     | Nil – not apparent                                      |

impact design