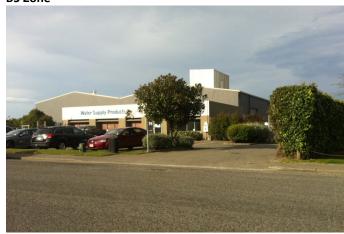

27 Buchanans Road

B4 Zone

B4 Zone

| Address:                                 | 81 Buchanans Road                                                                       |
|------------------------------------------|-----------------------------------------------------------------------------------------|
| Activity/Office Location                 | Action Indoor Sports centre, Canterbury Cricket, offices                                |
| Height                                   | 6-8m, single and double storey                                                          |
| Glazing                                  | Glazing on office block (closest to road), solid wall and garage doors set back         |
| Setback                                  | Varies, 13-25m                                                                          |
| Carparking                               | In front of building                                                                    |
| Signage                                  | Large free standing sign 6-8m, top section blank, number of smaller free standing signs |
| Side boundary<br>treatment/ relationship | Nil, open or blank walls where built up to boundary                                     |
| Landscaping                              | 7m wide grass verge with tree planting (2) – very open                                  |
| Pedestrian/cycle                         | Nil                                                                                     |
| facilities                               |                                                                                         |
| Incorporation of low<br>impact design    | Nil – not apparent                                                                      |