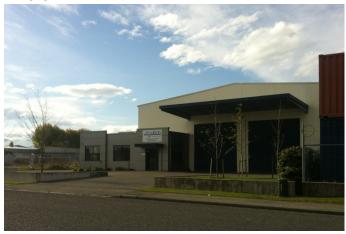

| Address:                 | 31 Balwyn Drive                                                   |
|--------------------------|-------------------------------------------------------------------|
| Activity/Office Location | Distribution building                                             |
| Height                   | 6-7m, two storey                                                  |
| Glazing                  | On office only, large industrial style doors                      |
| Setback                  | 15m                                                               |
| Carparking               | In front, single row + accessway                                  |
| Signage                  | Small sign above entrance on office                               |
| Side boundary            | Open, except where built up to boundary. In these locations it is |
| treatment/ relationship  | blank wall                                                        |
| Landscaping              | 4m strip along front, trees and grass (well maintained)           |
| Pedestrian/cycle         | Nil                                                               |
| facilities               |                                                                   |
| Incorporation of low     | 100% paved area, no kerb drop downs                               |
| impact design            |                                                                   |
|                          |                                                                   |

B4 Zone

Zones B4, B5

Hornby North

~

Area No.

| Address:                 | 59 Balwyn Drive                                                   |
|--------------------------|-------------------------------------------------------------------|
| Activity/Office Location | Offices and distribution centre                                   |
| Height                   | 6-7m, two storey                                                  |
| Glazing                  | Office component glazed, distribution sheds are blank walls       |
| Setback                  | 7m, corner of the office is the most prominent                    |
| Carparking               | Sides and front (offices forward of parking)                      |
| Signage                  | Signs on building – small, and small street sign                  |
| Side boundary            | Open                                                              |
| treatment/ relationship  |                                                                   |
| Landscaping              | 6-7m strip along front, tree planting and open grass              |
| Pedestrian/cycle         | Nil, no paths and parking abuts immediately up to the front door. |
| facilities               |                                                                   |
| Incorporation of low     | 100% paved area, no kerb drop downs                               |
| impact design            |                                                                   |
|                          |                                                                   |
|                          |                                                                   |