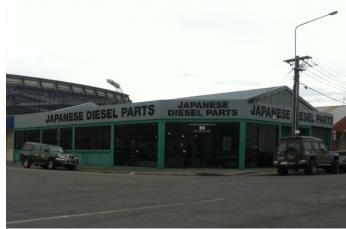

27 Buchanans Road

B4 Zone

B4 Zone

| Address:                                 | 81 Buchanans Road                                                                       |
|------------------------------------------|-----------------------------------------------------------------------------------------|
| Activity/Office Location                 | Action Indoor Sports centre, Canterbury Cricket, offices                                |
| Height                                   | 6-8m, single and double storey                                                          |
| Glazing                                  | Glazing on office block (closest to road), solid wall and garage doors set back         |
| Setback                                  | Varies, 13-25m                                                                          |
| Carparking                               | In front of building                                                                    |
| Signage                                  | Large free standing sign 6-8m, top section blank, number of smaller free standing signs |
| Side boundary<br>treatment/ relationship | Nil, open or blank walls where built up to boundary                                     |
| Landscaping                              | 7m wide grass verge with tree planting (2) – very open                                  |
| Pedestrian/cycle                         | Nil                                                                                     |
| facilities                               |                                                                                         |
| Incorporation of low<br>impact design    | Nil – not apparent                                                                      |