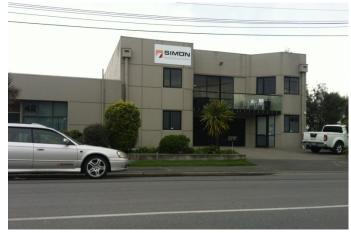

| Address:<br>Activity/Office Location<br>Height<br>Glazing<br>Setback<br>Carparking | <b>42 Curries Road</b><br>Simon office, front of building<br>6m, two storey<br>Full frontage<br>6m<br>Front, 1 x angle and on side |
|------------------------------------------------------------------------------------|------------------------------------------------------------------------------------------------------------------------------------|
| Signage                                                                            | Signs on building - small                                                                                                          |
| Side boundary<br>treatment/ relationship                                           | Built up to internal boundaries, front boundaries landscaped                                                                       |
| Landscaping                                                                        | Mix of tree and shrub species                                                                                                      |
| Pedestrian/cycle<br>facilities                                                     | Clear line of sight to front door                                                                                                  |
| Incorporation of low impact design                                                 | 100% paved area, not kerb drop downs                                                                                               |