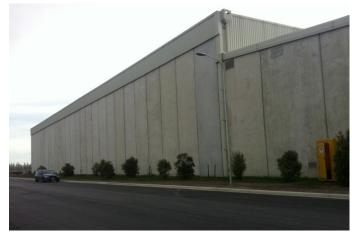

27 Buchanans Road

B4 Zone

B4 Zone

| Address:                                 | 81 Buchanans Road                                                                       |
|------------------------------------------|-----------------------------------------------------------------------------------------|
| Activity/Office Location                 | Action Indoor Sports centre, Canterbury Cricket, offices                                |
| Height                                   | 6-8m, single and double storey                                                          |
| Glazing                                  | Glazing on office block (closest to road), solid wall and garage doors set back         |
| Setback                                  | Varies, 13-25m                                                                          |
| Carparking                               | In front of building                                                                    |
| Signage                                  | Large free standing sign 6-8m, top section blank, number of smaller free standing signs |
| Side boundary<br>treatment/ relationship | Nil, open or blank walls where built up to boundary                                     |
| Landscaping                              | 7m wide grass verge with tree planting (2) – very open                                  |
| Pedestrian/cycle                         | Nil                                                                                     |
| facilities                               |                                                                                         |
| Incorporation of low<br>impact design    | Nil – not apparent                                                                      |