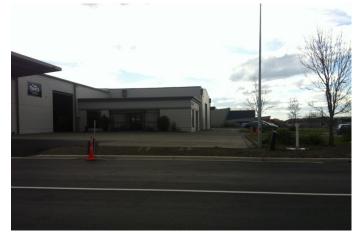

|
| Side boundary            | Open style                                                      |
| treatment/ relationship  |                                                                 |
| Landscaping              | 3m strip along front, tree and hedge planting (well maintained) |
| Pedestrian/cycle         | Nil                                                             |
| facilities               |                                                                 |
| Incorporation of low     | 100% paved area, not kerb drop downs                            |
| impact design            |                                                                 |
|                          |                                                                 |





### Address: 17 Connaught Place Activity/Office Location Large warehouse, offices in centre of development, away from the street frontage Height +12m Glazing None Setback 2m Carparking Sited in the middle of the development Signage Nil Side boundary Narrow landscape strip treatment/ relationship 3m strip along front, tree planting, open grass Landscaping Pedestrian/cycle Nil facilities Incorporation of low Not apparent impact design Addre Activi Heigh Glazin Setba

| Address:                 | 20 Connaught Place                                             |
|--------------------------|----------------------------------------------------------------|
| Activity/Office Location | Federated Farmers + various office, entrance at front and side |
|                          | (unclear in pla