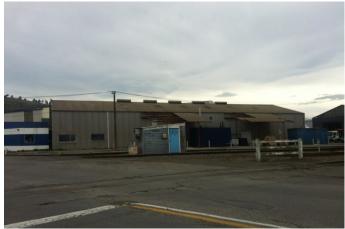

### Address: 74 Branston Street Activity/Office Location Office, front of site screening warehouse/industrial area Height 6m, two storey Glazing Along full frontage Setback 9m Carparking In front, single row of angle parks + accessway Signage Small entry sign above door Side boundary Open style fencing, or blank walls treatment/ relationship Landscaping 2m wide tree and shrub planting Pedestrian/cycle Small path provided but does not continue across the carpark facilities 100% paved area, no kerb drop downs Incorporation of low