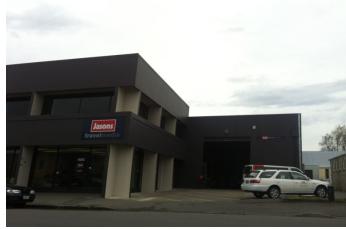

| Address:                 | 456 St Asaph Street                                                  |
|--------------------------|----------------------------------------------------------------------|
| Activity/Office Location | Jasons Travel Retail, Office at street boundary                      |
| Height                   | 6m, two storey                                                       |
| Glazing                  | Full frontage                                                        |
| Setback                  | 0m, side carpark – 15m                                               |
| Carparking               | Side, 4 angle carparks                                               |
| Signage                  | On building only                                                     |
| Side boundary            | Blank wall – built to boundary in most cases                         |
| treatment/ relationship  |                                                                      |
| Landscaping              | Nil – tree stump visible (tree is visible on aerials so has recently |
|                          | been removed)                                                        |
| Pedestrian/cycle         | Nil                                                                  |
| facilities               |                                                                      |
| Incorporation of low     | 100% paved area, not kerb drop downs                                 |
| impact design            |                                                                      |