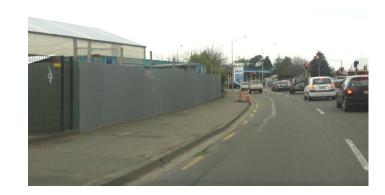

### Address: 74 Branston Street Activity/Office Location Office, front of site screening warehouse/industrial area Height 6m, two storey Glazing Along full frontage Setback 9m Carparking In front, single row of angle parks + accessway Signage Small entry sign above door Side boundary Open style fencing, or blank walls treatment/ relationship Landscaping 2m wide tree and shrub planting Pedestrian/cycle Small path provided but does not continue across the carpark facilities 100% paved area, no kerb drop downs Incorporation of low