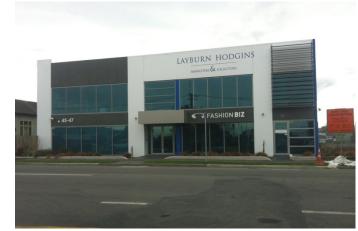

Address:

| Address                                                                                                                                                                        | 27 Buchanans Roda                                                                                                                                                                                                                                                                                                                                                                                                                                                                                                  |
|--------------------------------------------------------------------------------------------------------------------------------------------------------------------------------|--------------------------------------------------------------------------------------------------------------------------------------------------------------------------------------------------------------------------------------------------------------------------------------------------------------------------------------------------------------------------------------------------------------------------------------------------------------------------------------------------------------------|
| Activity/Office                                                                                                                                                                | The office is located at the front of the building                                                                                                                                                                                                                                                                                                                                                                                                                                                                 |
| Location                                                                                                                                                                       |                                                                                                                                                                                                                                                                                                                                                                                                                                                                                                                    |
| Height                                                                                                                                                                         | 5-6m, two storey                                                                                                                                                                                                                                                                                                                                                                                                                                                                                                   |
| Glazing                                                                                                                                                                        | Along full frontage but some areas of blank walls and                                                                                                                                                                                                                                                                                                                                                                                                                                                              |
| -                                                                                                                                                                              | service doors                                                                                                                                                                                                                                                                                                                                                                                                                                                                                                      |
| Setback                                                                                                                                                                        | 12m                                                                                                                                                                                                                                                                                                                                                                                                                                                                                                                |
| Carparking                                                                                                                                                                     | In front and to side, 4 parks                                                                                                                                                                                                                                                                                                                                                                                                                                                                                      |
| Signage                                                                                                                                                                        | Small freestanding sign (2x1m), no signs on the building                                                                                                                                                                                                                                                                                                                                                                                                                                                           |
| Side boundary                                                                                                                                                                  | Well established trees on the side boundary adjacent to the                                                                                                                                                                                                                                                                                                                                                                                                                                                        |
| treatment/                                                                                                                                                                     | residential property                                                                                                                                                                                                                                                                                                                                                                                                                                                                                               |
| relationship                                                                                                                                                                   |                                                                                                                                                                                                                                                                                                                                                                                                                                                                                                                    |
| Landscaping                                                                                                                                                                    | 4 trees with low shrub planting                                                                                                                                                                                                                                                                                                                                                                                                                                                                                    |
| Pedestrian/cycle                                                                                                                                                               | Nil                                                                                                                                                                                                                                                                                                                                                                                                                                                                                                                |
| facilities                                                                                                                                                                     |                                                                                                                                                                                                                                                                                                                                                                                                                                                                                                                    |
| Incorporation of low                                                                                                                                                           | 100% paved area, no kerb drop downs                                                                                                                                                                                                                                                                                                                                                                                                                                                                                |
| impact design                                                                                                                                                                  |                                                                                                                                                                                                                                                                                                                                                                                                                                                                                                                    |
|                                                                                                                                                                                |                                                                                                                                                                                                                                                                                                                                                                                                                                                                                                                    |
|                                                                                                                                                                                |                                                                                                                                                                                                                                                                                                                                                                                                                                                                                                                    |
|                                                                                                                                                                                |                                                                                                                                                                                                                                                                                                                                                                                                                                                                                                                    |
| Address:                                                                                                                                                                       | 35 Buchanans Road                                                                                                                                                                                                                                                                                                                                                                                                                                                                                                  |
| Address:<br>Activity/Office Location                                                                                                                                           | RTL Signs, office + light industrial, at front of building                                                                                                                                                                                                                                                                                                                                                                                                                                                         |
| Activity/Office Location                                                                                                                                                       | RTL Signs, office + light industrial, at front of building behind carpark                                                                                                                                                                                                                                                                                                                                                                                                                                          |
| Activity/Office Location<br>Height                                                                                                                                             | RTL Signs, office + light industrial, at front of building<br>behind carpark<br>6m                                                                                                                                                                                                                                                                                                                                                                                                                                 |
| Activity/Office Location<br>Height<br>Glazing                                                                                                                                  | RTL Signs, office + light industrial, at front of building<br>behind carpark<br>6m<br>Along office/retail section of building (approx. 50%)                                                                                                                                                                                                                                                                                                                                                                        |
| Activity/Office Location<br>Height<br>Glazing<br>Setback                                                                                                                       | RTL Signs, office + light industrial, at front of building<br>behind carpark<br>6m<br>Along office/retail section of building (approx. 50%)<br>11-26m (building is on angle away)                                                                                                                                                                                                                                                                                                                                  |
| Activity/Office Location<br>Height<br>Glazing<br>Setback<br>Carparking                                                                                                         | RTL Signs, office + light industrial, at front of building<br>behind carpark<br>6m<br>Along office/retail section of building (approx. 50%)<br>11-26m (building is on angle away)<br>In front                                                                                                                                                                                                                                                                                                                      |
| Activity/Office Location<br>Height<br>Glazing<br>Setback<br>Carparking<br>Signage                                                                                              | RTL Signs, office + light industrial, at front of building<br>behind carpark<br>6m<br>Along office/retail section of building (approx. 50%)<br>11-26m (building is on angle away)<br>In front<br>Building, plus 4m high freestanding sign                                                                                                                                                                                                                                                                          |
| Activity/Office Location<br>Height<br>Glazing<br>Setback<br>Carparking<br>Signage<br>Side boundary                                                                             | RTL Signs, office + light industrial, at front of building<br>behind carpark<br>6m<br>Along office/retail section of building (approx. 50%)<br>11-26m (building is on angle away)<br>In front                                                                                                                                                                                                                                                                                                                      |
| Activity/Office Location<br>Height<br>Glazing<br>Setback<br>Carparking<br>Signage<br>Side boundary<br>treatment/ relationship                                                  | RTL Signs, office + light industrial, at front of building<br>behind carpark<br>6m<br>Along office/retail section of building (approx. 50%)<br>11-26m (building is on angle away)<br>In front<br>Building, plus 4m high freestanding sign<br>Blank walls or 2m high security fencing                                                                                                                                                                                                                               |
| Activity/Office Location<br>Height<br>Glazing<br>Setback<br>Carparking<br>Signage<br>Side boundary                                                                             | RTL Signs, office + light industrial, at front of building<br>behind carpark<br>6m<br>Along office/retail section of building (approx. 50%)<br>11-26m (building is on angle away)<br>In front<br>Building, plus 4m high freestanding sign<br>Blank walls or 2m high security fencing<br>2m wide gravel planter with 3 trees – no under planting.                                                                                                                                                                   |
| Activity/Office Location<br>Height<br>Glazing<br>Setback<br>Carparking<br>Signage<br>Side boundary<br>treatment/ relationship                                                  | <ul> <li>RTL Signs, office + light industrial, at front of building behind carpark</li> <li>6m</li> <li>Along office/retail section of building (approx. 50%)</li> <li>11-26m (building is on angle away)</li> <li>In front</li> <li>Building, plus 4m high freestanding sign</li> <li>Blank walls or 2m high security fencing</li> <li>2m wide gravel planter with 3 trees – no under planting.</li> <li>2m high security fencing around the outside (on outside of</li> </ul>                                    |
| Activity/Office Location<br>Height<br>Glazing<br>Setback<br>Carparking<br>Signage<br>Side boundary<br>treatment/ relationship<br>Landscaping                                   | <ul> <li>RTL Signs, office + light industrial, at front of building behind carpark</li> <li>6m</li> <li>Along office/retail section of building (approx. 50%)</li> <li>11-26m (building is on angle away)</li> <li>In front</li> <li>Building, plus 4m high freestanding sign</li> <li>Blank walls or 2m high security fencing</li> <li>2m wide gravel planter with 3 trees – no under planting.</li> <li>2m high security fencing around the outside (on outside of the planter adjacent to the road).</li> </ul> |
| Activity/Office Location<br>Height<br>Glazing<br>Setback<br>Carparking<br>Signage<br>Side boundary<br>treatment/ relationship<br>Landscaping<br>Pedestrian/cycle               | <ul> <li>RTL Signs, office + light industrial, at front of building behind carpark</li> <li>6m</li> <li>Along office/retail section of building (approx. 50%)</li> <li>11-26m (building is on angle away)</li> <li>In front</li> <li>Building, plus 4m high freestanding sign</li> <li>Blank walls or 2m high security fencing</li> <li>2m wide gravel planter with 3 trees – no under planting.</li> <li>2m high security fencing around the outside (on outside of</li> </ul>                                    |
| Activity/Office Location<br>Height<br>Glazing<br>Setback<br>Carparking<br>Signage<br>Side boundary<br>treatment/ relationship<br>Landscaping<br>Pedestrian/cycle<br>facilities | RTL Signs, office + light industrial, at front of building<br>behind carpark<br>6m<br>Along office/retail section of building (approx. 50%)<br>11-26m (building is on angle away)<br>In front<br>Building, plus 4m high freestanding sign<br>Blank walls or 2m high security fencing<br>2m wide gravel planter with 3 trees – no under planting.<br>2m high security fencing around the outside (on outside of<br>the planter adjacent to the road).<br>Nil the street                                             |
| Activity/Office Location<br>Height<br>Glazing<br>Setback<br>Carparking<br>Signage<br>Side boundary<br>treatment/ relationship<br>Landscaping<br>Pedestrian/cycle               | <ul> <li>RTL Signs, office + light industrial, at front of building behind carpark</li> <li>6m</li> <li>Along office/retail section of building (approx. 50%)</li> <li>11-26m (building is on angle away)</li> <li>In front</li> <li>Building, plus 4m high freestanding sign</li> <li>Blank walls or 2m high security fencing</li> <li>2m wide gravel planter with 3 trees – no under planting.</li> <li>2m high security fencing around the outside (on outside of the planter adjacent to the road).</li> </ul> |