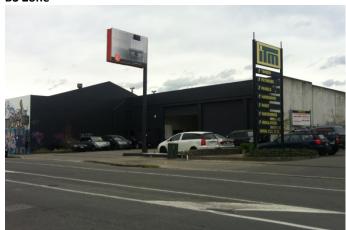

B4 Zone

Zones B4, B5

Hornby North

~

Area No.

| Address:                 | 59 Balwyn Drive                                                   |
|--------------------------|-------------------------------------------------------------------|
| Activity/Office Location | Offices and distribution centre                                   |
| Height                   | 6-7m, two storey                                                  |
| Glazing                  | Office component glazed, distribution sheds are blank walls       |
| Setback                  | 7m, corner of the office is the most prominent                    |
| Carparking               | Sides and front (offices forward of parking)                      |
| Signage                  | Signs on building – small, and small street sign                  |
| Side boundary            | Open                                                              |
| treatment/ relationship  |                                                                   |
| Landscaping              | 6-7m strip along front, tree planting and open grass              |
| Pedestrian/cycle         | Nil, no paths and parking abuts immediately up to the front door. |
| facilities               |                                                                   |
| Incorporation of low     | 100% paved area, no kerb drop downs                               |
| impact design            |                                                                   |
|                          |                                                                   |
|                          |                                                                   |