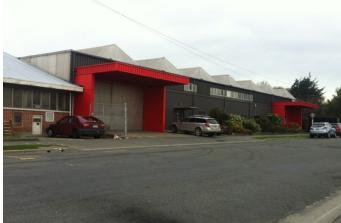

|
| facilities               |                                      |
| Incorporation of low     | 100% paved area, not kerb drop downs |
| impact design            |                                      |







### Address: 8 Orbell Street B3 Zone Activity/Office Location Warehouse, office at front – colour change/verandahs to highlight entrance Height 6-7m, two storey Glazing Minimal, but large areas of solid wall Setback 5m In front, nose in Carparking Signage Small entry sign Side boundary Well established tree on side and rear boundary. Separated from treatment/ relationship residential area by a stormwater channel Landscaping 5m wide strip with tree and shrub planting Pedestrian/cycle Direct path to the front door facilities Incorporation of low Not apparent impact design



### B3B Zone



Nil, security fencing Landscaping Pedestrian/cycle Nil facilities Incorporation of low Nil impact design

9 Montreal Street

Storage yard

Nil

n/a

n/a

n/a

n/a

C:\Users\dcompton-moen\Documents\CCC - Commerical Centres\Industrial area checklist all.docx

Corrugated iron fence, tree planting

B3B Area

Address:

Height

Glazing

Setback

Carparking Signage

Side boundary

Activity/Office Location

treatment/ relationship

- B3, Zone | Sydenham ~ No.



### Address: **45 Montreal Street** Activity/Office Location Commercial Offices, in front Height 6m, two storey Along full frontage (Montreal), large blank wall on Burke St Glazing Setback 3m on both frontages At rear, access from Burke Street, 2 rows + accessway Carparking Signage On building signs Backs onto residential