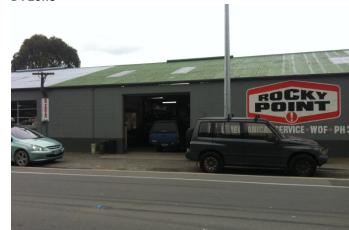

### B5 Zone

| Address:                 | 55 Curries Road                      |
|--------------------------|--------------------------------------|
| Activity/Office Location | Ex Tranzealand, at front             |
| Height                   | 4m at front, 6-7m at back            |
| Glazing                  | Full frontage of office              |
| Setback                  | 10m                                  |
| Carparking               | Front, 5 carparks                    |
| Signage                  | On building only                     |
| Side boundary            | Adjoins railway with service areas   |
| treatment/ relationship  |                                      |
| Landscaping              | Nil , narrow grass strip             |
| Pedestrian/cycle         | Nil                                  |
| facilities               |                                      |
| Incorporation of low     | 100% paved area, not kerb drop downs |
| impact design            |                                      |