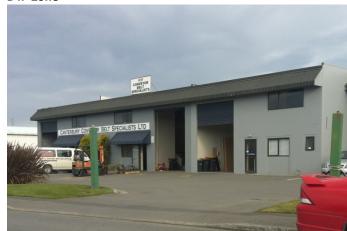

Address:

| Address                                                                                                                                                                        | 27 Buchanans Roda                                                                                                                                                                                                                                                                                                                                                                                                                                                                                                  |
|--------------------------------------------------------------------------------------------------------------------------------------------------------------------------------|--------------------------------------------------------------------------------------------------------------------------------------------------------------------------------------------------------------------------------------------------------------------------------------------------------------------------------------------------------------------------------------------------------------------------------------------------------------------------------------------------------------------|
| Activity/Office                                                                                                                                                                | The office is located at the front of the building                                                                                                                                                                                                                                                                                                                                                                                                                                                                 |
| Location                                                                                                                                                                       |                                                                                                                                                                                                                                                                                                                                                                                                                                                                                                                    |
| Height                                                                                                                                                                         | 5-6m, two storey                                                                                                                                                                                                                                                                                                                                                                                                                                                                                                   |
| Glazing                                                                                                                                                                        | Along full frontage but some areas of blank walls and                                                                                                                                                                                                                                                                                                                                                                                                                                                              |
| -                                                                                                                                                                              | service doors                                                                                                                                                                                                                                                                                                                                                                                                                                                                                                      |
| Setback                                                                                                                                                                        | 12m                                                                                                                                                                                                                                                                                                                                                                                                                                                                                                                |
| Carparking                                                                                                                                                                     | In front and to side, 4 parks                                                                                                                                                                                                                                                                                                                                                                                                                                                                                      |
| Signage                                                                                                                                                                        | Small freestanding sign (2x1m), no signs on the building                                                                                                                                                                                                                                                                                                                                                                                                                                                           |
| Side boundary                                                                                                                                                                  | Well established trees on the side boundary adjacent to the                                                                                                                                                                                                                                                                                                                                                                                                                                                        |
| treatment/                                                                                                                                                                     | residential property                                                                                                                                                                                                                                                                                                                                                                                                                                                                                               |
| relationship                                                                                                                                                                   |                                                                                                                                                                                                                                                                                                                                                                                                                                                                                                                    |
| Landscaping                                                                                                                                                                    | 4 trees with low shrub planting                                                                                                                                                                                                                                                                                                                                                                                                                                                                                    |
| Pedestrian/cycle                                                                                                                                                               | Nil                                                                                                                                                                                                                                                                                                                                                                                                                                                                                                                |
| facilities                                                                                                                                                                     |                                                                                                                                                                                                                                                                                                                                                                                                                                                                                                                    |
| Incorporation of low                                                                                                                                                           | 100% paved area, no kerb drop downs                                                                                                                                                                                                                                                                                                                                                                                                                                                                                |
| impact design                                                                                                                                                                  |                                                                                                                                                                                                                                                                                                                                                                                                                                                                                                                    |
|                                                                                                                                                                                |                                                                                                                                                                                                                                                                                                                                                                                                                                                                                                                    |
|                                                                                                                                                                                |                                                                                                                                                                                                                                                                                                                                                                                                                                                                                                                    |
|                                                                                                                                                                                |                                                                                                                                                                                                                                                                                                                                                                                                                                                                                                                    |
| Address:                                                                                                                                                                       | 35 Buchanans Road                                                                                                                                                                                                                                                                                                                                                                                                                                                                                                  |
| Address:<br>Activity/Office Location                                                                                                                                           | RTL Signs, office + light industrial, at front of building                                                                                                                                                                                                                                                                                                                                                                                                                                                         |
| Activity/Office Location                                                                                                                                                       | RTL Signs, office + light industrial, at front of building behind carpark                                                                                                                                                                                                                                                                                                                                                                                                                                          |
| Activity/Office Location<br>Height                                                                                                                                             | RTL Signs, office + light industrial, at front of building<br>behind carpark<br>6m                                                                                                                                                                                                                                                                                                                                                                                                                                 |
| Activity/Office Location<br>Height<br>Glazing                                                                                                                                  | RTL Signs, office + light industrial, at front of building<br>behind carpark<br>6m<br>Along office/retail section of building (approx. 50%)                                                                                                                                                                                                                                                                                                                                                                        |
| Activity/Office Location<br>Height<br>Glazing<br>Setback                                                                                                                       | RTL Signs, office + light industrial, at front of building<br>behind carpark<br>6m<br>Along office/retail section of building (approx. 50%)<br>11-26m (building is on angle away)                                                                                                                                                                                                                                                                                                                                  |
| Activity/Office Location<br>Height<br>Glazing<br>Setback<br>Carparking                                                                                                         | RTL Signs, office + light industrial, at front of building<br>behind carpark<br>6m<br>Along office/retail section of building (approx. 50%)<br>11-26m (building is on angle away)<br>In front                                                                                                                                                                                                                                                                                                                      |
| Activity/Office Location<br>Height<br>Glazing<br>Setback<br>Carparking<br>Signage                                                                                              | RTL Signs, office + light industrial, at front of building<br>behind carpark<br>6m<br>Along office/retail section of building (approx. 50%)<br>11-26m (building is on angle away)<br>In front<br>Building, plus 4m high freestanding sign                                                                                                                                                                                                                                                                          |
| Activity/Office Location<br>Height<br>Glazing<br>Setback<br>Carparking<br>Signage<br>Side boundary                                                                             | RTL Signs, office + light industrial, at front of building<br>behind carpark<br>6m<br>Along office/retail section of building (approx. 50%)<br>11-26m (building is on angle away)<br>In front                                                                                                                                                                                                                                                                                                                      |
| Activity/Office Location<br>Height<br>Glazing<br>Setback<br>Carparking<br>Signage<br>Side boundary<br>treatment/ relationship                                                  | RTL Signs, office + light industrial, at front of building<br>behind carpark<br>6m<br>Along office/retail section of building (approx. 50%)<br>11-26m (building is on angle away)<br>In front<br>Building, plus 4m high freestanding sign<br>Blank walls or 2m high security fencing                                                                                                                                                                                                                               |
| Activity/Office Location<br>Height<br>Glazing<br>Setback<br>Carparking<br>Signage<br>Side boundary                                                                             | RTL Signs, office + light industrial, at front of building<br>behind carpark<br>6m<br>Along office/retail section of building (approx. 50%)<br>11-26m (building is on angle away)<br>In front<br>Building, plus 4m high freestanding sign<br>Blank walls or 2m high security fencing<br>2m wide gravel planter with 3 trees – no under planting.                                                                                                                                                                   |
| Activity/Office Location<br>Height<br>Glazing<br>Setback<br>Carparking<br>Signage<br>Side boundary<br>treatment/ relationship                                                  | <ul> <li>RTL Signs, office + light industrial, at front of building behind carpark</li> <li>6m</li> <li>Along office/retail section of building (approx. 50%)</li> <li>11-26m (building is on angle away)</li> <li>In front</li> <li>Building, plus 4m high freestanding sign</li> <li>Blank walls or 2m high security fencing</li> <li>2m wide gravel planter with 3 trees – no under planting.</li> <li>2m high security fencing around the outside (on outside of</li> </ul>                                    |
| Activity/Office Location<br>Height<br>Glazing<br>Setback<br>Carparking<br>Signage<br>Side boundary<br>treatment/ relationship<br>Landscaping                                   | <ul> <li>RTL Signs, office + light industrial, at front of building behind carpark</li> <li>6m</li> <li>Along office/retail section of building (approx. 50%)</li> <li>11-26m (building is on angle away)</li> <li>In front</li> <li>Building, plus 4m high freestanding sign</li> <li>Blank walls or 2m high security fencing</li> <li>2m wide gravel planter with 3 trees – no under planting.</li> <li>2m high security fencing around the outside (on outside of the planter adjacent to the road).</li> </ul> |
| Activity/Office Location<br>Height<br>Glazing<br>Setback<br>Carparking<br>Signage<br>Side boundary<br>treatment/ relationship<br>Landscaping<br>Pedestrian/cycle               | <ul> <li>RTL Signs, office + light industrial, at front of building behind carpark</li> <li>6m</li> <li>Along office/retail section of building (approx. 50%)</li> <li>11-26m (building is on angle away)</li> <li>In front</li> <li>Building, plus 4m high freestanding sign</li> <li>Blank walls or 2m high security fencing</li> <li>2m wide gravel planter with 3 trees – no under planting.</li> <li>2m high security fencing around the outside (on outside of</li> </ul>                                    |
| Activity/Office Location<br>Height<br>Glazing<br>Setback<br>Carparking<br>Signage<br>Side boundary<br>treatment/ relationship<br>Landscaping<br>Pedestrian/cycle<br>facilities | RTL Signs, office + light industrial, at front of building<br>behind carpark<br>6m<br>Along office/retail section of building (approx. 50%)<br>11-26m (building is on angle away)<br>In front<br>Building, plus 4m high freestanding sign<br>Blank walls or 2m high security fencing<br>2m wide gravel planter with 3 trees – no under planting.<br>2m high security fencing around the outside (on outside of<br>the planter adjacent to the road).<br>Nil the street                                             |
| Activity/Office Location<br>Height<br>Glazing<br>Setback<br>Carparking<br>Signage<br>Side boundary<br>treatment/ relationship<br>Landscaping<br>Pedestrian/cycle               | <ul> <li>RTL Signs, office + light industrial, at front of building behind carpark</li> <li>6m</li> <li>Along office/retail section of building (approx. 50%)</li> <li>11-26m (building is on angle away)</li> <li>In front</li> <li>Building, plus 4m high freestanding sign</li> <li>Blank walls or 2m high security fencing</li> <li>2m wide gravel planter with 3 trees – no under planting.</li> <li>2m high security fencing around the outside (on outside of the planter adjacent to the road).</li> </ul> |