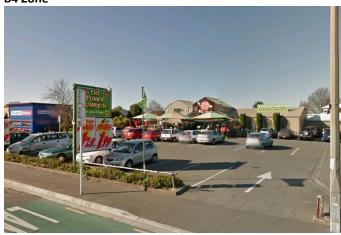

27 Buchanans Road

B4 Zone

B4 Zone

| Address:                                 | 81 Buchanans Road                                                                       |
|------------------------------------------|-----------------------------------------------------------------------------------------|
| Activity/Office Location                 | Action Indoor Sports centre, Canterbury Cricket, offices                                |
| Height                                   | 6-8m, single and double storey                                                          |
| Glazing                                  | Glazing on office block (closest to road), solid wall and garage doors set back         |
| Setback                                  | Varies, 13-25m                                                                          |
| Carparking                               | In front of building                                                                    |
| Signage                                  | Large free standing sign 6-8m, top section blank, number of smaller free standing signs |
| Side boundary<br>treatment/ relationship | Nil, open or blank walls where built up to boundary                                     |
| Landscaping                              | 7m wide grass verge with tree planting (2) – very open                                  |
| Pedestrian/cycle                         | Nil                                                                                     |
| facilities                               |                                                                                         |
| Incorporation of low<br>impact design    | Nil – not apparent                                                                      |