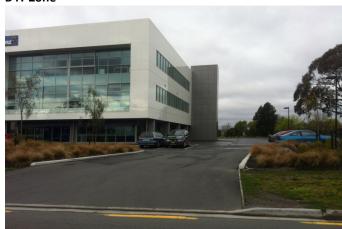

### B4P Zone

B4P

| Address:                 | 5 Sir William Pic |
|--------------------------|-------------------|
| Activity/Office Location | Office building,  |
| Height                   | 9m                |
| Glazing                  | Along all frontag |
| Setback                  | 25m approximat    |
| Carparking               | On all sides – bu |
| Signage                  | Building, plus 4n |
| Side boundary            | Open style lands  |
| treatment/ relationship  | planting          |
| Landscaping              | 11m wide strip v  |
| Pedestrian/cycle         | Nil – path imme   |
| facilities               | the street. No fe |
| Incorporation of low     | Not apparent. K   |
| impact design            |                   |
|                          |                   |

### ickering Drive

, some retail - BNZ, Ecan, MYOB ages ately uilding surrounded by carparking Im high freestanding sign dscaping fencing to Roydvale school grounds, tree with trees and native grasses. Trees 3-4m high ediately adjoining building but no paths linking to footpath along this side of the street Kerbing visible