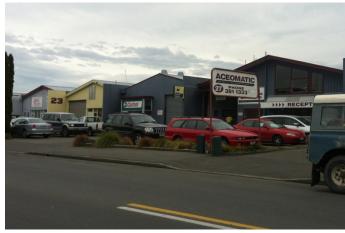

Address:

| Address                                                                                                                                                                        | 27 Buchanans Roda                                                                                                                                                                                                                                                                                                                                                                                                                                                                                                  |
|--------------------------------------------------------------------------------------------------------------------------------------------------------------------------------|--------------------------------------------------------------------------------------------------------------------------------------------------------------------------------------------------------------------------------------------------------------------------------------------------------------------------------------------------------------------------------------------------------------------------------------------------------------------------------------------------------------------|
| Activity/Office                                                                                                                                                                | The office is located at the front of the building                                                                                                                                                                                                                                                                                                                                                                                                                                                                 |
| Location                                                                                                                                                                       |                                                                                                                                                                                                                                                                                                                                                                                                                                                                                                                    |
| Height                                                                                                                                                                         | 5-6m, two storey                                                                                                                                                                                                                                                                                                                                                                                                                                                                                                   |
| Glazing                                                                                                                                                                        | Along full frontage but some areas of blank walls and                                                                                                                                                                                                                                                                                                                                                                                                                                                              |
| -                                                                                                                                                                              | service doors                                                                                                                                                                                                                                                                                                                                                                                                                                                                                                      |
| Setback                                                                                                                                                                        | 12m                                                                                                                                                                                                                                                                                                                                                                                                                                                                                                                |
| Carparking                                                                                                                                                                     | In front and to side, 4 parks                                                                                                                                                                                                                                                                                                                                                                                                                                                                                      |
| Signage                                                                                                                                                                        | Small freestanding sign (2x1m), no signs on the building                                                                                                                                                                                                                                                                                                                                                                                                                                                           |
| Side boundary                                                                                                                                                                  | Well established trees on the side boundary adjacent to the                                                                                                                                                                                                                                                                                                                                                                                                                                                        |
| treatment/                                                                                                                                                                     | residential property                                                                                                                                                                                                                                                                                                                                                                                                                                                                                               |
| relationship                                                                                                                                                                   |                                                                                                                                                                                                                                                                                                                                                                                                                                                                                                                    |
| Landscaping                                                                                                                                                                    | 4 trees with low shrub planting                                                                                                                                                                                                                                                                                                                                                                                                                                                                                    |
| Pedestrian/cycle                                                                                                                                                               | Nil                                                                                                                                                                                                                                                                                                                                                                                                                                                                                                                |
| facilities                                                                                                                                                                     |                                                                                                                                                                                                                                                                                                                                                                                                                                                                                                                    |
| Incorporation of low                                                                                                                                                           | 100% paved area, no kerb drop downs                                                                                                                                                                                                                                                                                                                                                                                                                                                                                |
| impact design                                                                                                                                                                  |                                                                                                                                                                                                                                                                                                                                                                                                                                                                                                                    |
|                                                                                                                                                                                |                                                                                                                                                                                                                                                                                                                                                                                                                                                                                                                    |
|                                                                                                                                                                                |                                                                                                                                                                                                                                                                                                                                                                                                                                                                                                                    |
|                                                                                                                                                                                |                                                                                                                                                                                                                                                                                                                                                                                                                                                                                                                    |
| Address:                                                                                                                                                                       | 35 Buchanans Road                                                                                                                                                                                                                                                                                                                                                                                                                                                                                                  |
| Address:<br>Activity/Office Location                                                                                                                                           | RTL Signs, office + light industrial, at front of building                                                                                                                                                                                                                                                                                                                                                                                                                                                         |
| Activity/Office Location                                                                                                                                                       | RTL Signs, office + light industrial, at front of building behind carpark                                                                                                                                                                                                                                                                                                                                                                                                                                          |
| Activity/Office Location<br>Height                                                                                                                                             | RTL Signs, office + light industrial, at front of building<br>behind carpark<br>6m                                                                                                                                                                                                                                                                                                                                                                                                                                 |
| Activity/Office Location<br>Height<br>Glazing                                                                                                                                  | RTL Signs, office + light industrial, at front of building<br>behind carpark<br>6m<br>Along office/retail section of building (approx. 50%)                                                                                                                                                                                                                                                                                                                                                                        |
| Activity/Office Location<br>Height<br>Glazing<br>Setback                                                                                                                       | RTL Signs, office + light industrial, at front of building<br>behind carpark<br>6m<br>Along office/retail section of building (approx. 50%)<br>11-26m (building is on angle away)                                                                                                                                                                                                                                                                                                                                  |
| Activity/Office Location<br>Height<br>Glazing<br>Setback<br>Carparking                                                                                                         | RTL Signs, office + light industrial, at front of building<br>behind carpark<br>6m<br>Along office/retail section of building (approx. 50%)<br>11-26m (building is on angle away)<br>In front                                                                                                                                                                                                                                                                                                                      |
| Activity/Office Location<br>Height<br>Glazing<br>Setback<br>Carparking<br>Signage                                                                                              | RTL Signs, office + light industrial, at front of building<br>behind carpark<br>6m<br>Along office/retail section of building (approx. 50%)<br>11-26m (building is on angle away)<br>In front<br>Building, plus 4m high freestanding sign                                                                                                                                                                                                                                                                          |
| Activity/Office Location<br>Height<br>Glazing<br>Setback<br>Carparking<br>Signage<br>Side boundary                                                                             | RTL Signs, office + light industrial, at front of building<br>behind carpark<br>6m<br>Along office/retail section of building (approx. 50%)<br>11-26m (building is on angle away)<br>In front                                                                                                                                                                                                                                                                                                                      |
| Activity/Office Location<br>Height<br>Glazing<br>Setback<br>Carparking<br>Signage<br>Side boundary<br>treatment/ relationship                                                  | RTL Signs, office + light industrial, at front of building<br>behind carpark<br>6m<br>Along office/retail section of building (approx. 50%)<br>11-26m (building is on angle away)<br>In front<br>Building, plus 4m high freestanding sign<br>Blank walls or 2m high security fencing                                                                                                                                                                                                                               |
| Activity/Office Location<br>Height<br>Glazing<br>Setback<br>Carparking<br>Signage<br>Side boundary                                                                             | RTL Signs, office + light industrial, at front of building<br>behind carpark<br>6m<br>Along office/retail section of building (approx. 50%)<br>11-26m (building is on angle away)<br>In front<br>Building, plus 4m high freestanding sign<br>Blank walls or 2m high security fencing<br>2m wide gravel planter with 3 trees – no under planting.                                                                                                                                                                   |
| Activity/Office Location<br>Height<br>Glazing<br>Setback<br>Carparking<br>Signage<br>Side boundary<br>treatment/ relationship                                                  | <ul> <li>RTL Signs, office + light industrial, at front of building behind carpark</li> <li>6m</li> <li>Along office/retail section of building (approx. 50%)</li> <li>11-26m (building is on angle away)</li> <li>In front</li> <li>Building, plus 4m high freestanding sign</li> <li>Blank walls or 2m high security fencing</li> <li>2m wide gravel planter with 3 trees – no under planting.</li> <li>2m high security fencing around the outside (on outside of</li> </ul>                                    |
| Activity/Office Location<br>Height<br>Glazing<br>Setback<br>Carparking<br>Signage<br>Side boundary<br>treatment/ relationship<br>Landscaping                                   | <ul> <li>RTL Signs, office + light industrial, at front of building behind carpark</li> <li>6m</li> <li>Along office/retail section of building (approx. 50%)</li> <li>11-26m (building is on angle away)</li> <li>In front</li> <li>Building, plus 4m high freestanding sign</li> <li>Blank walls or 2m high security fencing</li> <li>2m wide gravel planter with 3 trees – no under planting.</li> <li>2m high security fencing around the outside (on outside of the planter adjacent to the road).</li> </ul> |
| Activity/Office Location<br>Height<br>Glazing<br>Setback<br>Carparking<br>Signage<br>Side boundary<br>treatment/ relationship<br>Landscaping<br>Pedestrian/cycle               | <ul> <li>RTL Signs, office + light industrial, at front of building behind carpark</li> <li>6m</li> <li>Along office/retail section of building (approx. 50%)</li> <li>11-26m (building is on angle away)</li> <li>In front</li> <li>Building, plus 4m high freestanding sign</li> <li>Blank walls or 2m high security fencing</li> <li>2m wide gravel planter with 3 trees – no under planting.</li> <li>2m high security fencing around the outside (on outside of</li> </ul>                                    |
| Activity/Office Location<br>Height<br>Glazing<br>Setback<br>Carparking<br>Signage<br>Side boundary<br>treatment/ relationship<br>Landscaping<br>Pedestrian/cycle<br>facilities | RTL Signs, office + light industrial, at front of building<br>behind carpark<br>6m<br>Along office/retail section of building (approx. 50%)<br>11-26m (building is on angle away)<br>In front<br>Building, plus 4m high freestanding sign<br>Blank walls or 2m high security fencing<br>2m wide gravel planter with 3 trees – no under planting.<br>2m high security fencing around the outside (on outside of<br>the planter adjacent to the road).<br>Nil the street                                             |
| Activity/Office Location<br>Height<br>Glazing<br>Setback<br>Carparking<br>Signage<br>Side boundary<br>treatment/ relationship<br>Landscaping<br>Pedestrian/cycle               | <ul> <li>RTL Signs, office + light industrial, at front of building behind carpark</li> <li>6m</li> <li>Along office/retail section of building (approx. 50%)</li> <li>11-26m (building is on angle away)</li> <li>In front</li> <li>Building, plus 4m high freestanding sign</li> <li>Blank walls or 2m high security fencing</li> <li>2m wide gravel planter with 3 trees – no under planting.</li> <li>2m high security fencing around the outside (on outside of the planter adjacent to the road).</li> </ul> |