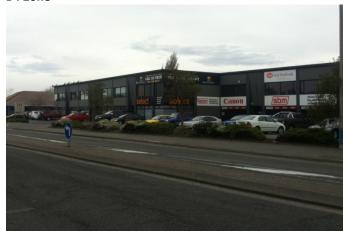

| Address:                 | 456 St Asaph Street                                                  |
|--------------------------|----------------------------------------------------------------------|
| Activity/Office Location | Jasons Travel Retail, Office at street boundary                      |
| Height                   | 6m, two storey                                                       |
| Glazing                  | Full frontage                                                        |
| Setback                  | 0m, side carpark – 15m                                               |
| Carparking               | Side, 4 angle carparks                                               |
| Signage                  | On building only                                                     |
| Side boundary            | Blank wall – built to boundary in most cases                         |
| treatment/ relationship  |                                                                      |
| Landscaping              | Nil – tree stump visible (tree is visible on aerials so has recently |
|                          | been removed)                                                        |
| Pedestrian/cycle         | Nil                                                                  |
| facilities               |                                                                      |
| Incorporation of low     | 100% paved area, not kerb drop downs                                 |
| impact design            |                                                                      |