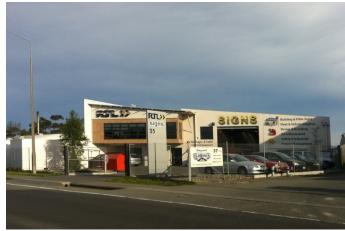

Address:

| Address                                                                                                                                                                        | 27 Buchanans Roda                                                                                                                                                                                                                                                                                                                                                                                                                                                                                                  |
|--------------------------------------------------------------------------------------------------------------------------------------------------------------------------------|--------------------------------------------------------------------------------------------------------------------------------------------------------------------------------------------------------------------------------------------------------------------------------------------------------------------------------------------------------------------------------------------------------------------------------------------------------------------------------------------------------------------|
| Activity/Office                                                                                                                                                                | The office is located at the front of the building                                                                                                                                                                                                                                                                                                                                                                                                                                                                 |
| Location                                                                                                                                                                       |                                                                                                                                                                                                                                                                                                                                                                                                                                                                                                                    |
| Height                                                                                                                                                                         | 5-6m, two storey                                                                                                                                                                                                                                                                                                                                                                                                                                                                                                   |
| Glazing                                                                                                                                                                        | Along full frontage but some areas of blank walls and                                                                                                                                                                                                                                                                                                                                                                                                                                                              |
| -                                                                                                                                                                              | service doors                                                                                                                                                                                                                                                                                                                                                                                                                                                                                                      |
| Setback                                                                                                                                                                        | 12m                                                                                                                                                                                                                                                                                                                                                                                                                                                                                                                |
| Carparking                                                                                                                                                                     | In front and to side, 4 parks                                                                                                                                                                                                                                                                                                                                                                                                                                                                                      |
| Signage                                                                                                                                                                        | Small freestanding sign (2x1m), no signs on the building                                                                                                                                                                                                                                                                                                                                                                                                                                                           |
| Side boundary                                                                                                                                                                  | Well established trees on the side boundary adjacent to the                                                                                                                                                                                                                                                                                                                                                                                                                                                        |
| treatment/                                                                                                                                                                     | residential property                                                                                                                                                                                                                                                                                                                                                                                                                                                                                               |
| relationship                                                                                                                                                                   |                                                                                                                                                                                                                                                                                                                                                                                                                                                                                                                    |
| Landscaping                                                                                                                                                                    | 4 trees with low shrub planting                                                                                                                                                                                                                                                                                                                                                                                                                                                                                    |
| Pedestrian/cycle                                                                                                                                                               | Nil                                                                                                                                                                                                                                                                                                                                                                                                                                                                                                                |
| facilities                                                                                                                                                                     |                                                                                                                                                                                                                                                                                                                                                                                                                                                                                                                    |
| Incorporation of low                                                                                                                                                           | 100% paved area, no kerb drop downs                                                                                                                                                                                                                                                                                                                                                                                                                                                                                |
| impact design                                                                                                                                                                  |                                                                                                                                                                                                                                                                                                                                                                                                                                                                                                                    |
|                                                                                                                                                                                |                                                                                                                                                                                                                                                                                                                                                                                                                                                                                                                    |
|                                                                                                                                                                                |                                                                                                                                                                                                                                                                                                                                                                                                                                                                                                                    |
|                                                                                                                                                                                |                                                                                                                                                                                                                                                                                                                                                                                                                                                                                                                    |
| Address:                                                                                                                                                                       | 35 Buchanans Road                                                                                                                                                                                                                                                                                                                                                                                                                                                                                                  |
| Address:<br>Activity/Office Location                                                                                                                                           | RTL Signs, office + light industrial, at front of building                                                                                                                                                                                                                                                                                                                                                                                                                                                         |
| Activity/Office Location                                                                                                                                                       | RTL Signs, office + light industrial, at front of building behind carpark                                                                                                                                                                                                                                                                                                                                                                                                                                          |
| Activity/Office Location<br>Height                                                                                                                                             | RTL Signs, office + light industrial, at front of building<br>behind carpark<br>6m                                                                                                                                                                                                                                                                                                                                                                                                                                 |
| Activity/Office Location<br>Height<br>Glazing                                                                                                                                  | RTL Signs, office + light industrial, at front of building<br>behind carpark<br>6m<br>Along office/retail section of building (approx. 50%)                                                                                                                                                                                                                                                                                                                                                                        |
| Activity/Office Location<br>Height<br>Glazing<br>Setback                                                                                                                       | RTL Signs, office + light industrial, at front of building<br>behind carpark<br>6m<br>Along office/retail section of building (approx. 50%)<br>11-26m (building is on angle away)                                                                                                                                                                                                                                                                                                                                  |
| Activity/Office Location<br>Height<br>Glazing<br>Setback<br>Carparking                                                                                                         | RTL Signs, office + light industrial, at front of building<br>behind carpark<br>6m<br>Along office/retail section of building (approx. 50%)<br>11-26m (building is on angle away)<br>In front                                                                                                                                                                                                                                                                                                                      |
| Activity/Office Location<br>Height<br>Glazing<br>Setback<br>Carparking<br>Signage                                                                                              | RTL Signs, office + light industrial, at front of building<br>behind carpark<br>6m<br>Along office/retail section of building (approx. 50%)<br>11-26m (building is on angle away)<br>In front<br>Building, plus 4m high freestanding sign                                                                                                                                                                                                                                                                          |
| Activity/Office Location<br>Height<br>Glazing<br>Setback<br>Carparking<br>Signage<br>Side boundary                                                                             | RTL Signs, office + light industrial, at front of building<br>behind carpark<br>6m<br>Along office/retail section of building (approx. 50%)<br>11-26m (building is on angle away)<br>In front                                                                                                                                                                                                                                                                                                                      |
| Activity/Office Location<br>Height<br>Glazing<br>Setback<br>Carparking<br>Signage<br>Side boundary<br>treatment/ relationship                                                  | RTL Signs, office + light industrial, at front of building<br>behind carpark<br>6m<br>Along office/retail section of building (approx. 50%)<br>11-26m (building is on angle away)<br>In front<br>Building, plus 4m high freestanding sign<br>Blank walls or 2m high security fencing                                                                                                                                                                                                                               |
| Activity/Office Location<br>Height<br>Glazing<br>Setback<br>Carparking<br>Signage<br>Side boundary                                                                             | RTL Signs, office + light industrial, at front of building<br>behind carpark<br>6m<br>Along office/retail section of building (approx. 50%)<br>11-26m (building is on angle away)<br>In front<br>Building, plus 4m high freestanding sign<br>Blank walls or 2m high security fencing<br>2m wide gravel planter with 3 trees – no under planting.                                                                                                                                                                   |
| Activity/Office Location<br>Height<br>Glazing<br>Setback<br>Carparking<br>Signage<br>Side boundary<br>treatment/ relationship                                                  | <ul> <li>RTL Signs, office + light industrial, at front of building behind carpark</li> <li>6m</li> <li>Along office/retail section of building (approx. 50%)</li> <li>11-26m (building is on angle away)</li> <li>In front</li> <li>Building, plus 4m high freestanding sign</li> <li>Blank walls or 2m high security fencing</li> <li>2m wide gravel planter with 3 trees – no under planting.</li> <li>2m high security fencing around the outside (on outside of</li> </ul>                                    |
| Activity/Office Location<br>Height<br>Glazing<br>Setback<br>Carparking<br>Signage<br>Side boundary<br>treatment/ relationship<br>Landscaping                                   | <ul> <li>RTL Signs, office + light industrial, at front of building behind carpark</li> <li>6m</li> <li>Along office/retail section of building (approx. 50%)</li> <li>11-26m (building is on angle away)</li> <li>In front</li> <li>Building, plus 4m high freestanding sign</li> <li>Blank walls or 2m high security fencing</li> <li>2m wide gravel planter with 3 trees – no under planting.</li> <li>2m high security fencing around the outside (on outside of the planter adjacent to the road).</li> </ul> |
| Activity/Office Location<br>Height<br>Glazing<br>Setback<br>Carparking<br>Signage<br>Side boundary<br>treatment/ relationship<br>Landscaping<br>Pedestrian/cycle               | <ul> <li>RTL Signs, office + light industrial, at front of building behind carpark</li> <li>6m</li> <li>Along office/retail section of building (approx. 50%)</li> <li>11-26m (building is on angle away)</li> <li>In front</li> <li>Building, plus 4m high freestanding sign</li> <li>Blank walls or 2m high security fencing</li> <li>2m wide gravel planter with 3 trees – no under planting.</li> <li>2m high security fencing around the outside (on outside of</li> </ul>                                    |
| Activity/Office Location<br>Height<br>Glazing<br>Setback<br>Carparking<br>Signage<br>Side boundary<br>treatment/ relationship<br>Landscaping<br>Pedestrian/cycle<br>facilities | RTL Signs, office + light industrial, at front of building<br>behind carpark<br>6m<br>Along office/retail section of building (approx. 50%)<br>11-26m (building is on angle away)<br>In front<br>Building, plus 4m high freestanding sign<br>Blank walls or 2m high security fencing<br>2m wide gravel planter with 3 trees – no under planting.<br>2m high security fencing around the outside (on outside of<br>the planter adjacent to the road).<br>Nil the street                                             |
| Activity/Office Location<br>Height<br>Glazing<br>Setback<br>Carparking<br>Signage<br>Side boundary<br>treatment/ relationship<br>Landscaping<br>Pedestrian/cycle               | <ul> <li>RTL Signs, office + light industrial, at front of building behind carpark</li> <li>6m</li> <li>Along office/retail section of building (approx. 50%)</li> <li>11-26m (building is on angle away)</li> <li>In front</li> <li>Building, plus 4m high freestanding sign</li> <li>Blank walls or 2m high security fencing</li> <li>2m wide gravel planter with 3 trees – no under planting.</li> <li>2m high security fencing around the outside (on outside of the planter adjacent to the road).</li> </ul> |