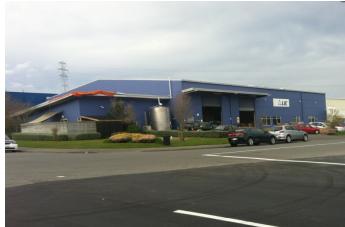

n front and to side                                            |
| Signage                                             | On building                                                     |
| Side boundary                                       | Well established tree on side and rear boundary. Separated from |
| treatment/ relationship                             | residential area by a stormwater channel                        |
| Landscaping                                         | Tree and hedge planting (well maintained)                       |
| Pedestrian/cycle                                    | Nil                                                             |
| facilities<br>Incorporation of low<br>impact design | 100% paved area, no kerb drop downs                             |





| Address:                 | 5 Connaught Drive                                               |
|--------------------------|-----------------------------------------------------------------|
| Activity/Office Location | Office and warehouse, corner site (office set back)             |
| Height                   | 3-6m, single storey                                             |
| Glazing                  | On office, blank walls on warehouse                             |
| Setback                  | 10m from Connaught Drive                                        |
| Carparking               | In front and to the side                                        |
| Signage                  | On building                                                     |
| Side boundary            | Open styl