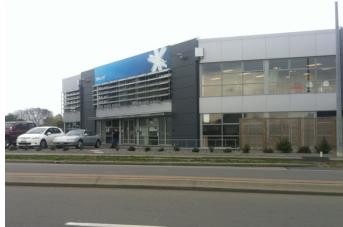

### ickering Drive

, some retail - BNZ, Ecan, MYOB ages ately uilding surrounded by carparking Im high freestanding sign dscaping fencing to Roydvale school grounds, tree with trees and native grasses. Trees 3-4m high ediately adjoining building but no paths linking to footpath along this side of the street Kerbing visible

### B4T Zone

| Address:                 | Sir William Pickering Drive                             |
|--------------------------|---------------------------------------------------------|
| Activity/Office Location | Play centre, front of building but behind carparking    |
| Height                   | 4m                                                      |
| Glazing                  | Along full frontage                                     |
| Setback                  | Varies, 11-48m, playground and carparking in front yard |
| Carparking               | Front, double row of angle parks + accessway (23m wide) |
| Signage                  | Small sign (visible in photo)                           |
| Side boundary            | Backs onto residential area, well landscaped buffer     |
| treatment/ relationship  |                                                         |
| Landscaping              | 4-5m wide planter with shrub and tree planting          |
| Pedestrian/cycle         | Separate pedestrian path leading to the front entrance  |
| facilities               |                                                         |
| Incorporation of low     | Nil – not apparent                                      |