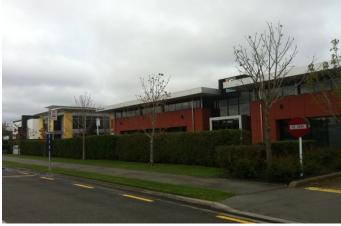

27 Buchanans Road

B4 Zone

B4 Zone

| Address:                                 | 81 Buchanans Road                                                                       |
|------------------------------------------|-----------------------------------------------------------------------------------------|
| Activity/Office Location                 | Action Indoor Sports centre, Canterbury Cricket, offices                                |
| Height                                   | 6-8m, single and double storey                                                          |
| Glazing                                  | Glazing on office block (closest to road), solid wall and garage doors set back         |
| Setback                                  | Varies, 13-25m                                                                          |
| Carparking                               | In front of building                                                                    |
| Signage                                  | Large free standing sign 6-8m, top section blank, number of smaller free standing signs |
| Side boundary<br>treatment/ relationship | Nil, open or blank walls where built up to boundary                                     |
| Landscaping                              | 7m wide grass verge with tree planting (2) – very open                                  |
| Pedestrian/cycle                         | Nil                                                                                     |
| facilities                               |                                                                                         |
| Incorporation of low<br>impact design    | Nil – not apparent                                                                      |