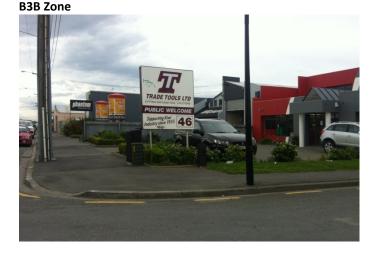

### B3B Zone

| Address:<br>Activity/Office Location<br>Height | <b>95 Garlands Road</b><br>Telecom retail/office, front of building, corner site<br>6m |
|------------------------------------------------|----------------------------------------------------------------------------------------|
| Glazing                                        | Along full frontages, both                                                             |
| Setback                                        | Varies, 6 -20m                                                                         |
| Carparking                                     | In front, double row in most cases                                                     |
| Signage                                        | On building only, 8m high billboards on site                                           |
| Side boundary                                  | Close board fence with adjoining dwelling (zones B4 though)                            |
| treatment/ relationship                        |                                                                                        |
| Landscaping                                    | 2m strip along front, gravel with shrubs, no tree species                              |
| Pedestrian/cycle                               | Path adjacent to building                                                              |
| facilities                                     |                                                                                        |
| Incorporation of low                           | No kerb on planters along SW to drain into planters                                    |
| impact design                                  |                                                                                        |