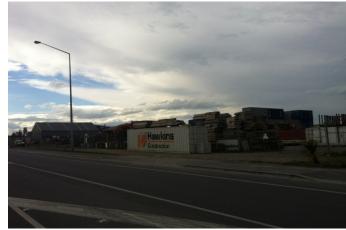

### B4 Zone

| Address:                       | 84 Branston Street                                                        |
|--------------------------------|---------------------------------------------------------------------------|
| Activity/Office Location       | Temporary portacom style offices along the front, large warehouse at back |
| Height                         | 3m (front), 9m rear                                                       |
| Glazing                        | Minimal, none on warehouse                                                |
| Setback                        | 11m (portacom), 15m warehouse                                             |
| Carparking                     | Weigh bridge in front, parking to side of portacom                        |
| Signage                        | Small sign on warehouse                                                   |
| Side boundary                  | Security fencing (containers stored along boundary)                       |
| treatment/ relationship        |                                                                           |
| Landscaping                    | 2m wide grass strip, no trees                                             |
| Pedestrian/cycle<br>facilities | Nil                                                                       |
| Tuchnics                       |                                                                           |