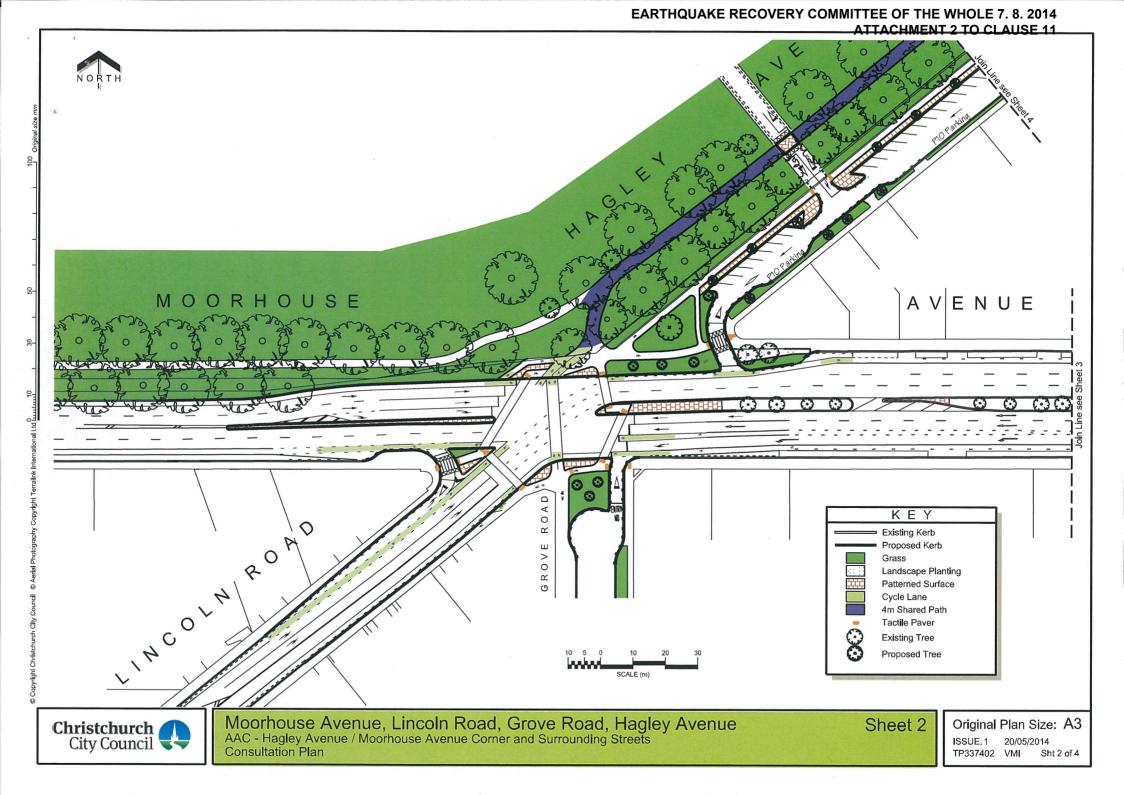

ISSUE.1 20/05/2014 TP337401 VMI Sht 1 of 4

**EARTHQUAKE RECOVERY COMMITTEE OF THE WHOLE 7. 8. 2014 ATTACHMENT 2 TO CLAUSE 11** Join Line see Sheet 4 HI Ш  $\alpha$ MOORHOUSE AVENUE KEY Existing Kerb Proposed Kerb Landscape Planting Patterned Surface Cycle Lane Tactile Pavers Ш Existing Tree S SCALE (m) Moorhouse Avenue, Selwyn Street
AAC - Hagley Avenue / Moorhouse Avenue Corner and Surrounding Streets
Consultation Plan Sheet 3 Christchurch City Council Original Plan Size: A3 ISSUE.1 20/05/2014 TP337403 VMI Sht 3 of 4