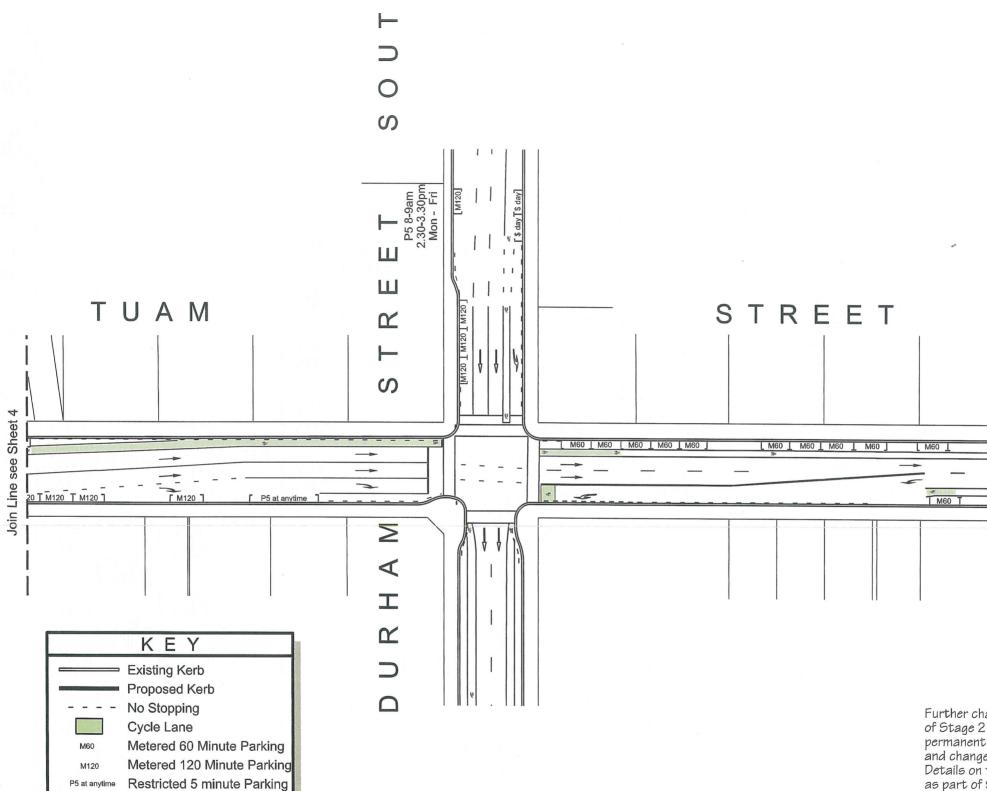

ISSUE.1 20/05/2014 TP337401 VMI Sht 1 of 4

**EARTHQUAKE RECOVERY COMMITTEE OF THE WHOLE 7. 8. 2014 ATTACHMENT 2 TO CLAUSE 11** Join Line see Sheet 4 HI Ш  $\alpha$ MOORHOUSE AVENUE KEY Existing Kerb Proposed Kerb Landscape Planting Patterned Surface Cycle Lane Tactile Pavers Ш Existing Tree S SCALE (m) Moorhouse Avenue, Selwyn Street
AAC - Hagley Avenue / Moorhouse Avenue Corner and Surrounding Streets
Consultation Plan Sheet 3 Christchurch City Council Original Plan Size: A3 ISSUE.1 20/05/2014 TP337403 VMI Sht 3 of 4