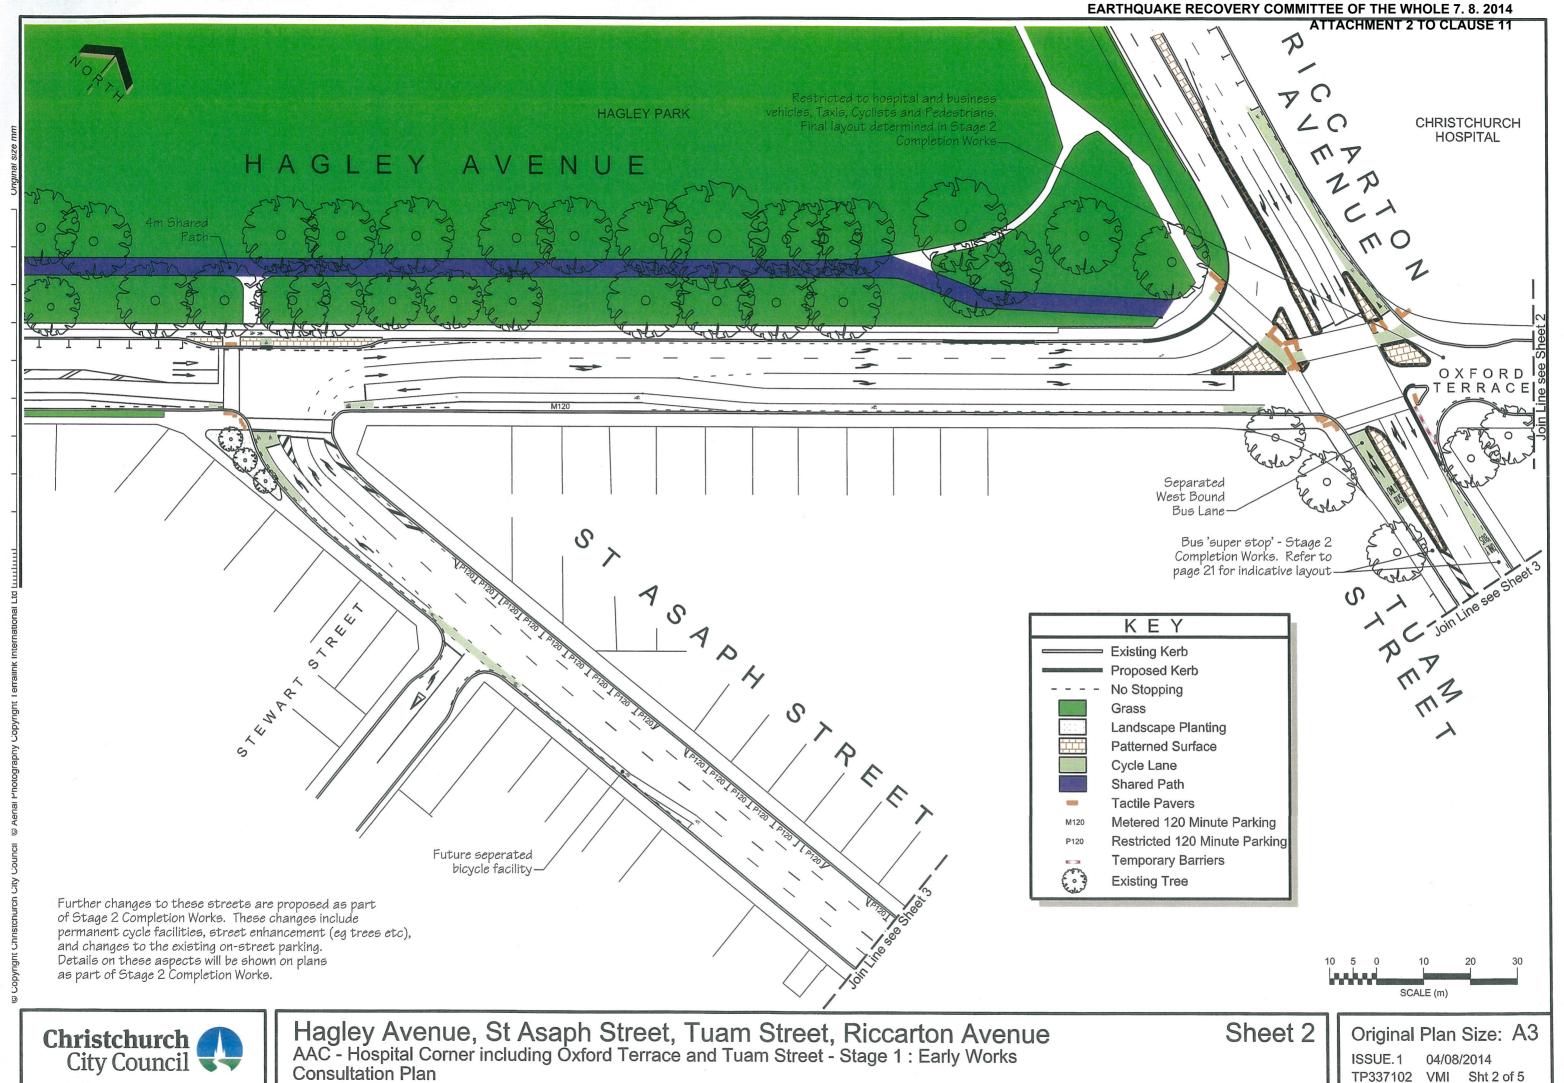

Original Plan Size: A3

ISSUE.1 04/08/2014 TP337101 VMI Sht 1 of 5

I

Further changes to these streets are proposed as part of Stage 2 Completion Works. These changes include permanent cycle facilities, street enhancement (eg trees etc), and changes to the existing on-street parking. Details on these aspects will be shown on plans as part of Stage 2 Completion Works.