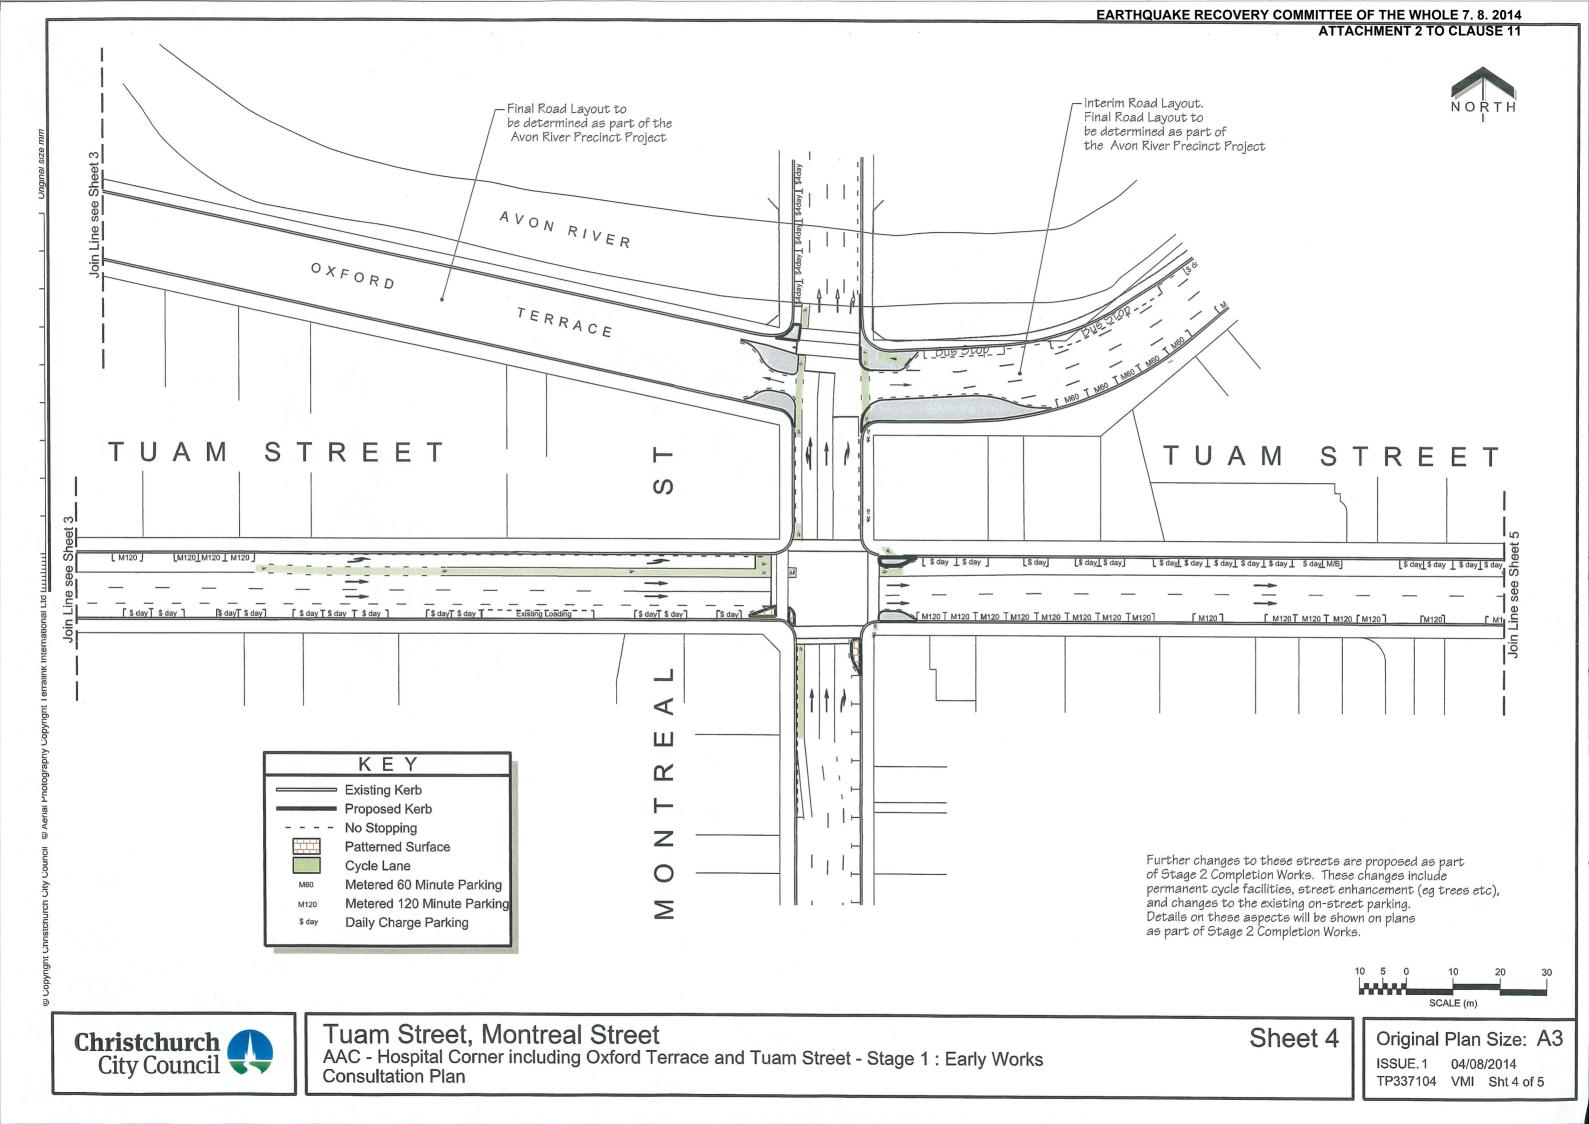

Original Plan Size: A3

ISSUE.1 04/08/2014 TP337101 VMI Sht 1 of 5

I

Further changes to these streets are proposed as part of Stage 2 Completion Works. These changes include permanent cycle facilities, street enhancement (eg trees etc), and changes to the existing on-street parking. Details on these aspects will be shown on plans as part of Stage 2 Completion Works.