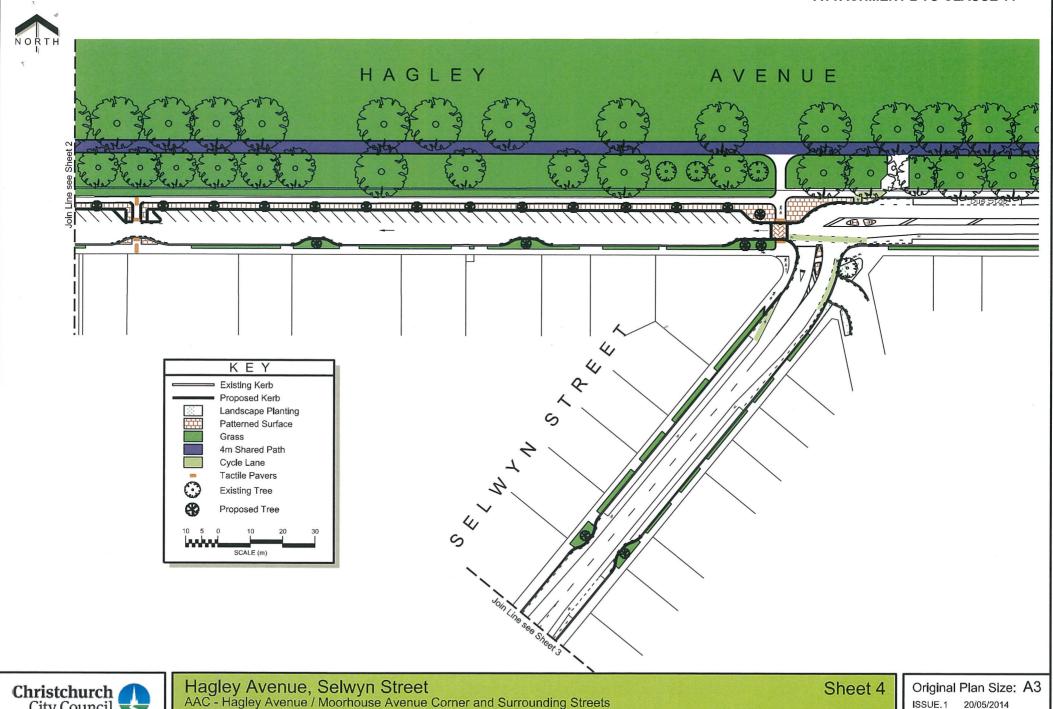

Christchurch City Council

Hagley Avenue, Selwyn Street

AAC - Hagley Avenue / Moorhouse Avenue Corner and Surrounding Streets

Consultation Plan

TP337404 VMI Sht 4 of 4

Hagley Avenue, St Asaph Street, Tuam Street, Riccarton Avenue - Overview Sheet 1
AAC - Hospital Corner including Oxford Terrace and Tuam Street - Stage 1: Early Works
Consultation Plan