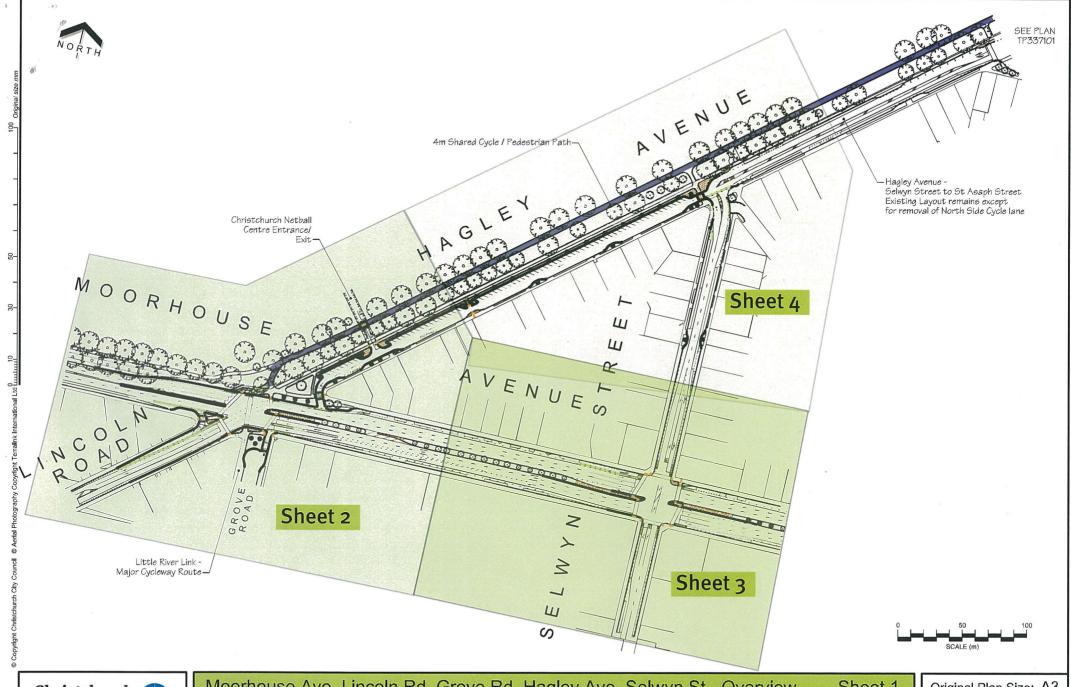

EARTHQUAKE RECOVERY COMMITTEE OF THE WHOLE 7. 8. 2014
ATTACHMENT 2 TO CLAUSE 11

Christchurch City Council Moorhouse Ave, Lincoln Rd, Grove Rd, Hagley Ave, Selwyn St - Overview AAC - Hagley Avenue / Moorhouse Avenue Corner and Surrounding Streets
Consultation Plan

Sheet 1

Original Plan Size: A3
ISSUE.1 20/05/2014

ISSUE.1 20/05/2014 TP337401 VMI Sht 1 of 4

Moorhouse Ave, Lincoln Rd, Grove Rd, Hagley Ave, Selwyn St - Overview AAC - Hagley Avenue / Moorhouse Avenue Corner and Surrounding Streets Consultation Plan

ISSUE.1 20/05/2014 TP337401 VMI Sht 1 of 4

**EARTHQUAKE RECOVERY COMMITTEE OF THE WHOLE 7. 8. 2014 ATTACHMENT 2 TO CLAUSE 11** Join Line see Sheet 4 HI Ш  $\alpha$ MOORHOUSE AVENUE KEY Existing Kerb Proposed Kerb Landscape Planting Patterned Surface Cycle Lane Tactile Pavers Ш Existing Tree S SCALE (m) Moorhouse Avenue, Selwyn Street
AAC - Hagley Avenue / Moorhouse Avenue Corner and Surrounding Streets
Consultation Plan Sheet 3 Christchurch City Council Original Plan Size: A3 ISSUE.1 20/05/2014 TP337403 VMI Sht 3 of 4