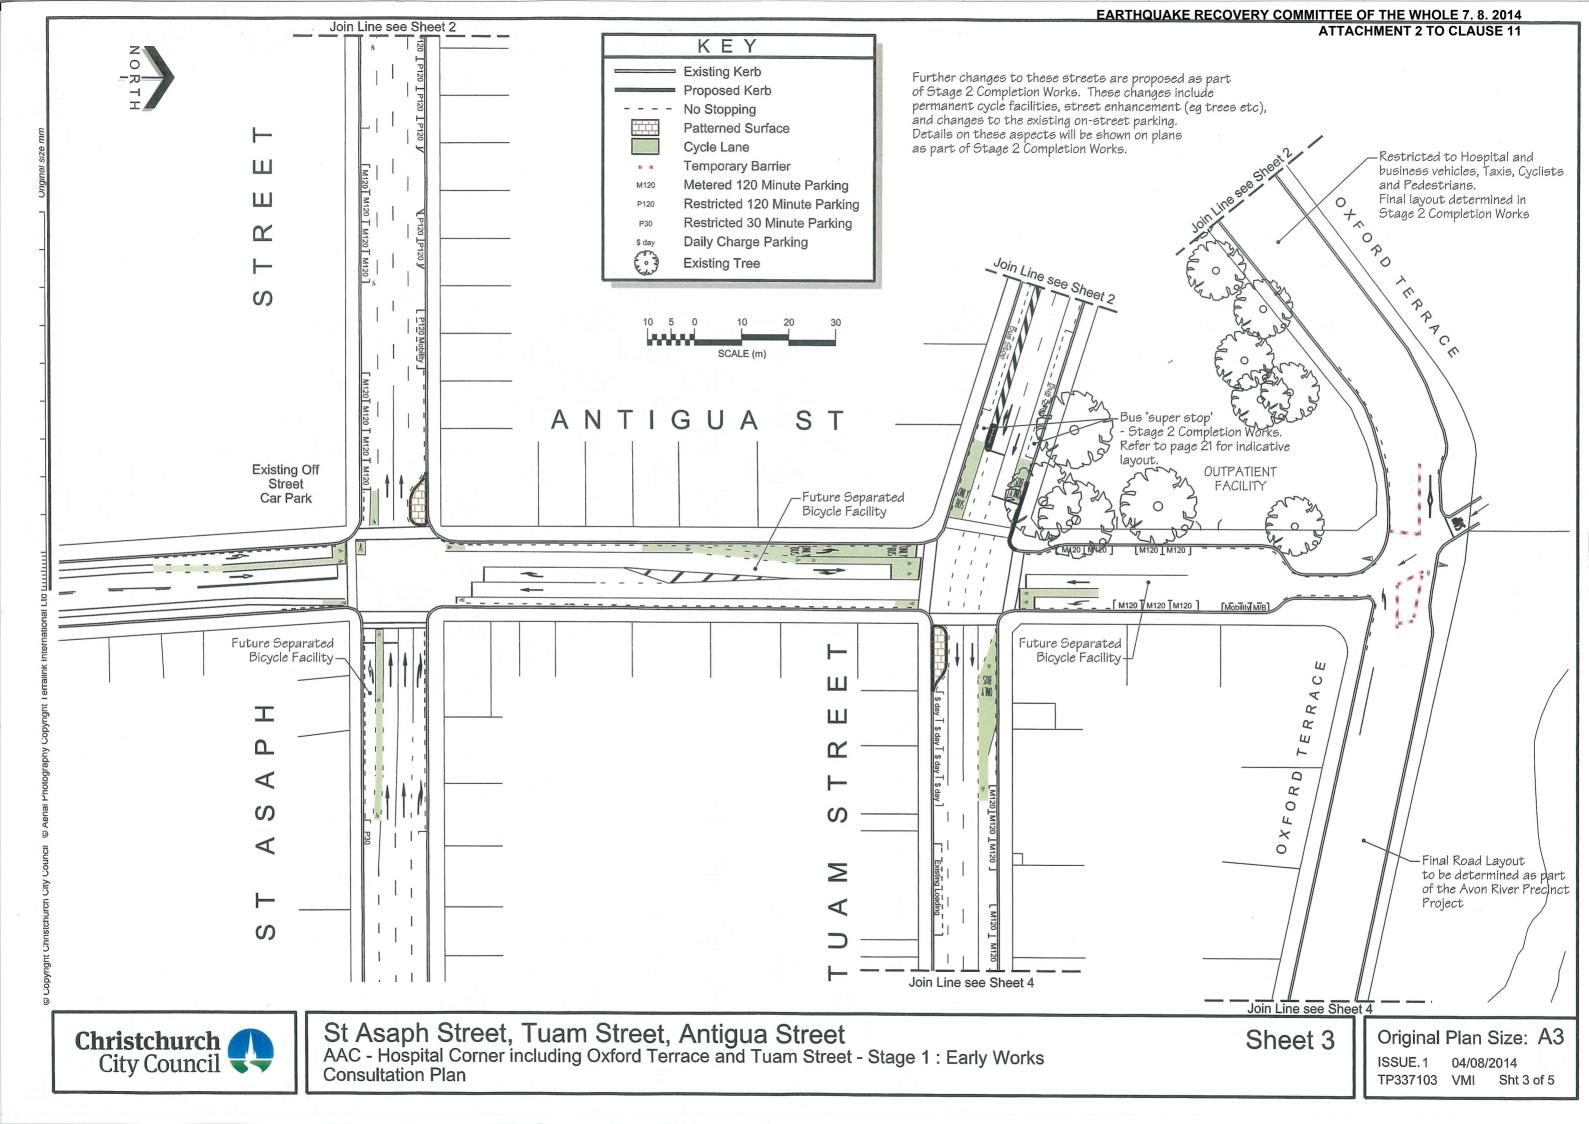

Original Plan Size: A3

ISSUE.1 04/08/2014 TP337101 VMI Sht 1 of 5

I

Further changes to these streets are proposed as part of Stage 2 Completion Works. These changes include permanent cycle facilities, street enhancement (eg trees etc), and changes to the existing on-street parking. Details on these aspects will be shown on plans as part of Stage 2 Completion Works.