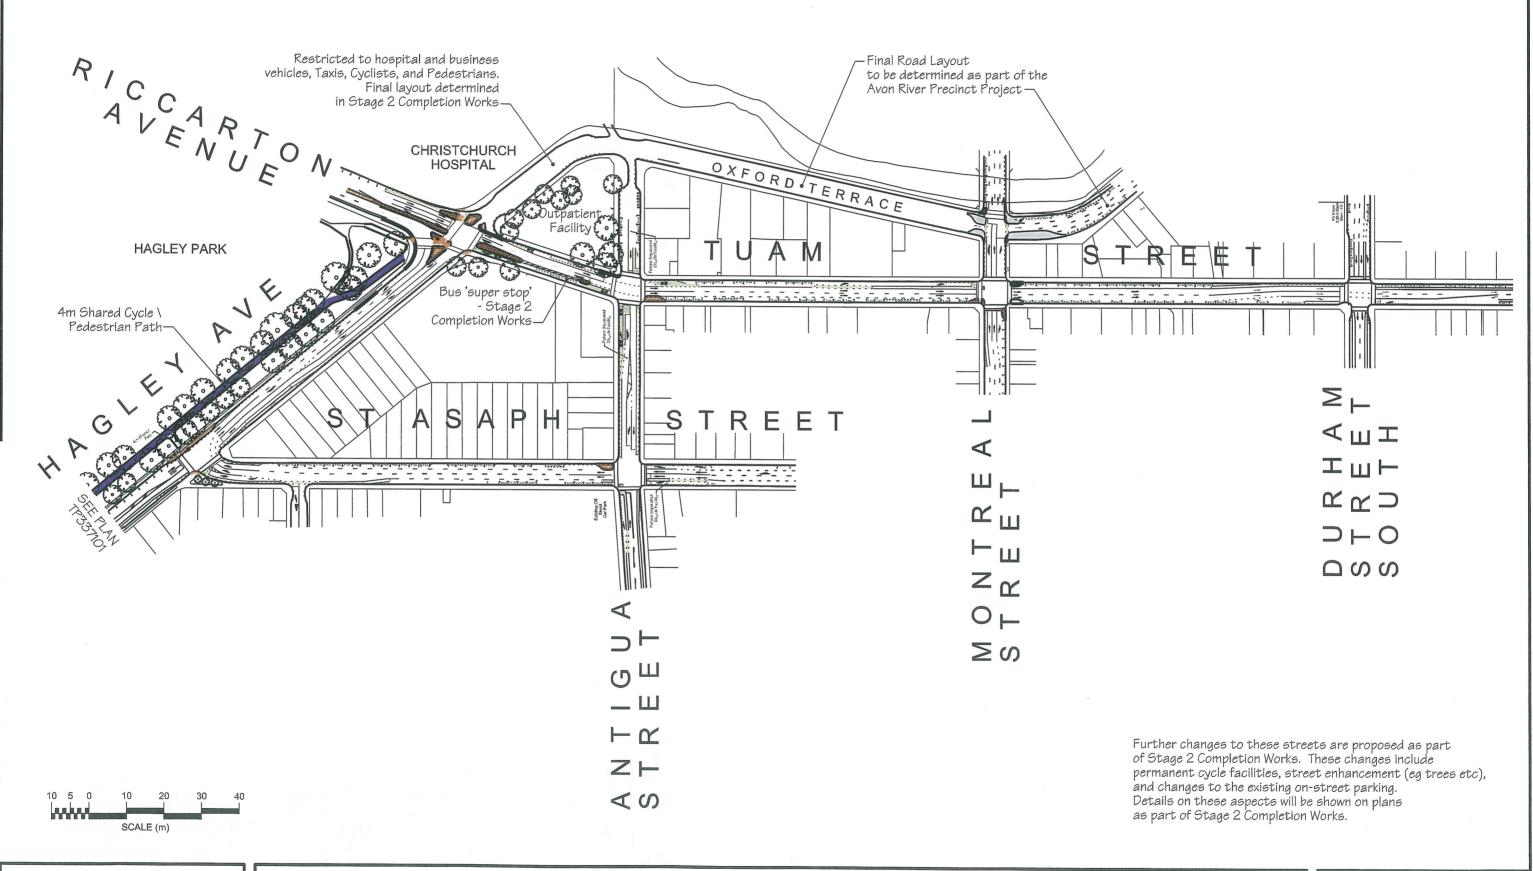

Original Plan Size: A3

ISSUE.1 04/08/2014 TP337101 VMI Sht 1 of 5

I

Further changes to these streets are proposed as part of Stage 2 Completion Works. These changes include permanent cycle facilities, street enhancement (eg trees etc), and changes to the existing on-street parking. Details on these aspects will be shown on plans as part of Stage 2 Completion Works.