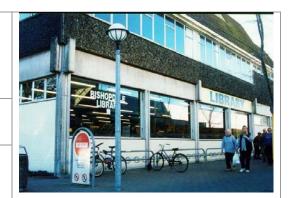

# Bishopdale Library and Community Centre

**Building Status: CLOSED 4% NBS** 

DEE: Lvl 5 October 2012

Strengthening cost estimate to 34%, 67% &

100% completed June 2012

Costs to strengthen range from \$803,800-\$1,161,500 completed July 2012 – this excludes cosmetic repairs and damage to building services.

LAT approved repair estimate yet to be confirmed

Estimated cost to demolish and reinstate \$3,969,000

Total Sum Insured \$3,079,101

# Update:

- Council's insurers advise they have recently completed a Damage Assessment (DA) of the building. This report is yet to be released to Council.
- Strengthening options have been completed and priced, as above
- An access plan is being prepared to allow council to access the building and complete a full assessment of all EQ damage to the building
- Damage Assessment will be completed once engineers are satisfied that the risk of accessing the building are at a reasonable level.

# **Next Steps:**

- 1. Approve safe access design and arrange for propping works Target access available by end of April
- 2. Undertake DA 5 weeks from approved access. Target mid June
- 3. After 2) above issue Council Assessment of Position (AOP) them resolve the insurance Statement of Position (SOP)
- 4. Transitional solutions still being explored