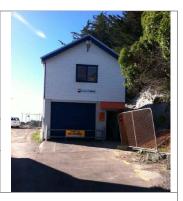

# **Scarborough Jet Boat Building**

**Building Status: CLOSED** 

DEE: L5 Quantitative 10% NBS

# **Update:**

Current WTP/City Care repair estimate \$84,000. Insured value \$74,930, the cost of replacement would exceed the insured sum.

The L5 Quantitative assessment and Fire report were received on 05/02/13. Conceptual strengthening options to 34%, 67% and 100% NBS were received 15/02/13 along with a rough order of cost for each of the strengthening proposals. Consultants have estimated that to strengthen to:

- 34% NBS = \$88,000.00
- 67% NBS = \$185,000.00
- 100% NBS = \$448,000.00.

A level survey has also been requested internally.

As the cost to repair the building exceeds the total sum insured, information has been sent all of the information through to the insurers to claim as a total loss.