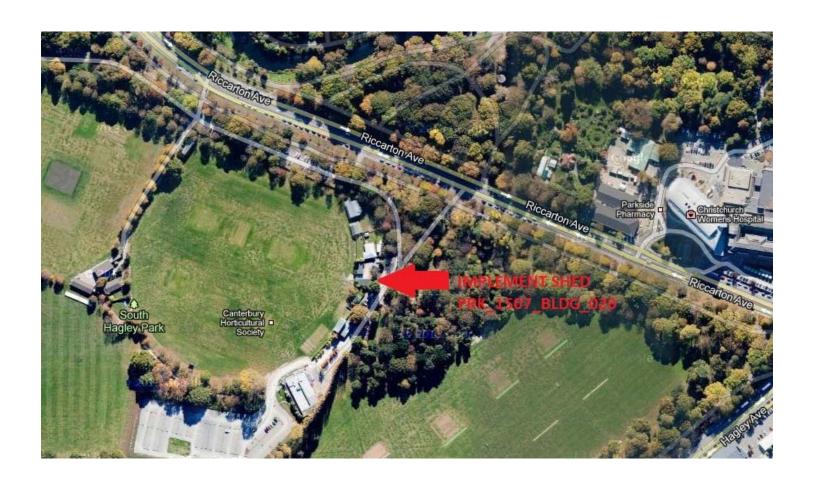

# **PURPOSE OF REPORT**

1. The purpose of this report is to seek a recommendation from the Community, Recreation and Culture Committee for the demolition of a Council-owned implement shed located in South Hagley Park (location map **Attachment 1**).

# **EXECUTIVE SUMMARY**

- 2. The building is a single storey, unreinforced, concrete masonry shed with a light-weight, corrugated iron roof (refer to figure 1). The building sits on a concrete slab on the ground. The garage is approximately 14 metres long, six metres deep and three metres high. The shed is an important staff facility used to house equipment needed for staff to maintain South Hagley Park.
- 3. As a result of the recent earthquakes and aftershocks the front wall of the building has sustained a crack, approximately five millimetres thick, at the end of the concrete lintel. Failure of the front wall would cause collapse of the roof and walls along the front of the building. Following a level five quantitative assessment the building has been calculated to have a New Building Standard (NBS) value of 14 per cent and is therefore deemed significantly compromised and requiring strengthening before it can be re-inhabited.
- 4. This building is not insured. Council officers propose to demolish and re-build with a kit-set garage style building. This is because the large cost involved with engaging engineers to assess the earthquake damage and to design an appropriate strengthening option to repair the building is expected to be greater than the cost to rebuild.
- 5. The Canterbury Earthquake Recovery Authority (CERA) was asked to obtain three demolition quotes to carry out the demolition work and removal and disposal of materials from site. The most competitive of the three quotes received was submitted by Scope Demolition with a tender price of \$6,500. As a part of Scope Demolition's contract they will be required to meet CERA's demolition standards.
- 6. Two quotes have been obtained to replace the implement shed on its current site to the same footprint. The most competitive quote was submitted by Totalspan Steel Buildings with an estimate of \$43,173 plus GST including electrical and drain laying.