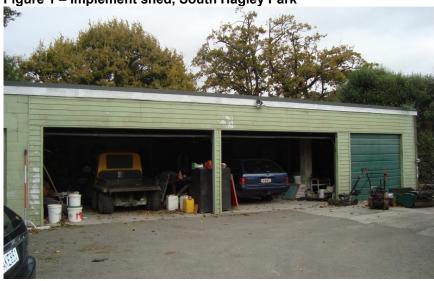

# **EXECUTIVE SUMMARY**

- 2. The building is a single storey, unreinforced, concrete masonry shed with a light-weight, corrugated iron roof (refer to figure 1). The building sits on a concrete slab on the ground. The garage is approximately 14 metres long, six metres deep and three metres high. The shed is an important staff facility used to house equipment needed for staff to maintain South Hagley Park.
- 3. As a result of the recent earthquakes and aftershocks the front wall of the building has sustained a crack, approximately five millimetres thick, at the end of the concrete lintel. Failure of the front wall would cause collapse of the roof and walls along the front of the building. Following a level five quantitative assessment the building has been calculated to have a New Building Standard (NBS) value of 14 per cent and is therefore deemed significantly compromised and requiring strengthening before it can be re-inhabited.
- 4. This building is not insured. Council officers propose to demolish and re-build with a kit-set garage style building. This is because the large cost involved with engaging engineers to assess the earthquake damage and to design an appropriate strengthening option to repair the building is expected to be greater than the cost to rebuild.
- 5. The Canterbury Earthquake Recovery Authority (CERA) was asked to obtain three demolition quotes to carry out the demolition work and removal and disposal of materials from site. The most competitive of the three quotes received was submitted by Scope Demolition with a tender price of \$6,500. As a part of Scope Demolition's contract they will be required to meet CERA's demolition standards.
- 6. Two quotes have been obtained to replace the implement shed on its current site to the same footprint. The most competitive quote was submitted by Totalspan Steel Buildings with an estimate of \$43,173 plus GST including electrical and drain laying.

## 2 Cont'd

7. Council agreement is sought for the demolition of the implement shed.

Figure 1 - Implement shed, South Hagley Park