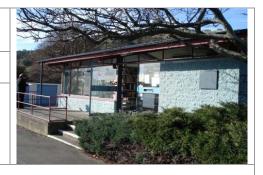

# **Lyttelton Visitors Centre and Toilet**

**Building Status:** Toilets Open, Main Building to be reopened March 2013

DEE: L5 DEE Finalised - 78% NBS

# **Update:**

Public toilets now open and repairs are complete.

CERA restricted access will remain in place for the rear yard of the building (fenced off) due to a retaining wall with no NBS number, this will **not restrict** the reopening of the visitors centre.

# **Next Steps:**

- Reopen main building.
- Continue with engineering solution to retaining wall issues behind the building.