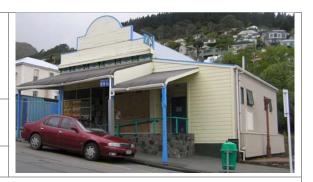

# **Redcliffs Voluntary Library**

**Building Status: DEMOLISHED** 

DEE: N/A - Demolished

# **Update:**

Facility demolished. The Voluntary Library service is currently operating out of the local tennis club. Total loss agreed with LAT. Rebuild/strategic options assessment required. N.B Library has taken 5 year lease on the existing library site.

# **Next Steps:**

Council report will be prepared in due course.