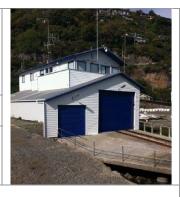

# **Scarborough Jet Boat Building**

**Building Status: CLOSED** 

DEE: L5 Quantitative 10% NBS

# **Update:**

Current WTP/City Care repair estimate \$84,000. Insured value \$74,930, the cost of replacement would exceed the insured sum.

The L5 Quantitative assessment and Fire report were received on 05/02/13. Conceptual strengthening options to 34%, 67% and 100% NBS were received 15/02/13 along with a rough order of cost for each of the strengthening proposals. Consultants have estimated that to strengthen to:

- 34% NBS = \$88,000.00
- 67% NBS = \$185,000.00
- 100% NBS = \$448,000.00.

A level survey has also been requested internally.

As the cost to repair the building exceeds the total sum insured, information has been sent all of the information through to the insurers to claim as a total loss.

Greenspace have gained official approval for the jet boat and its towing vehicle to be temporarily housed in the Sumner Police Station Garage. It is now situated there until the Jet Boat Building can be repaired.

# **Next Steps:**

Following settlement of the insurance claim Council will conduct a quick exercise to determine a cost estimate to re-build the building so this value can be compared with the repair cost.

The club wishes to retain the building if feasible.