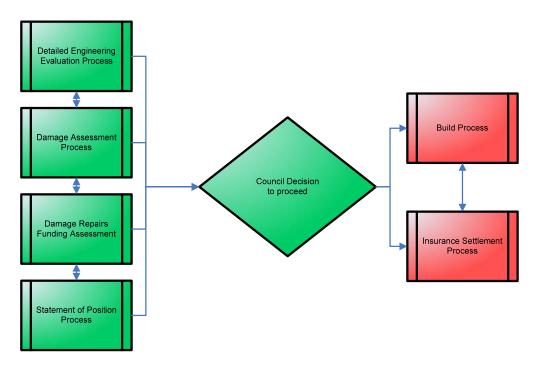

  Received Dee as Draft: CCC has received the likely highest level of the Dee from the Engineer for internal review and the report is finalised with Engineers and the Finalised report returned to the CCC for GM sign off. d.
- e. Completed: GM sign off and available for public via the Web.
- Attachment 3 provides further information on building specific DEE assessments and New 8. Building Standard (NBS) results.
- 9. Once a DEE assessment has been completed and the per cent of NBS and occupancy decision made, damage assessments begin and repair options are investigated by engineers and Council staff. This establishes the extent of damage, the work required to restore the building to its previous pre-earthquake state and an estimate of cost to do so. This information can then be assessed against our insurance entitlement to make informed decisions as to the best strategic approach, i.e. repair or rebuild. This is then reported to the Council for approval in line with existing delegations.

Diagram 1: Generic Facilities Rebuild Workflow Process