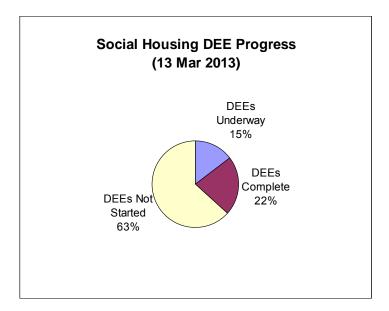

# **HOUSING PROGRAMME**

18. A full and comprehensive report on Social Housing can be found in Attachment 4.