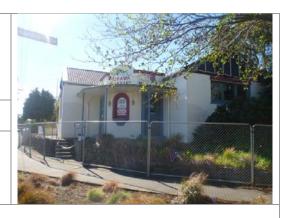

# **Redcliffs Voluntary Library**

**Building Status: DEMOLISHED** 

DEE: N/A - Demolished

# **Update:**

Facility demolished. The Voluntary Library service is currently operating out of the local tennis club. Total loss agreed with LAT. Rebuild/strategic options assessment required. N.B Library has taken 5 year lease on the existing library site.

# **Next Steps:**

Council report will be prepared in due course.