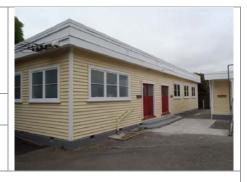

# **Fendalton Community Centre**

**Building Status:** CLOSED (but will be opened by June 2013 due to revised NBS%)

**DEE:** L5 Received 6/12/12 - 50% NBS

# **Update:**

- Damage Assessment works completed by Citycare on 11.3.13, estimated at \$211,226 (although this includes some works that are not EQ related). Council to review and submit relevant components as part of their insurance assessment of position (AOP).
- No betterment work has been requested at this stage.
- Fire, accessibility and strengthening reports will not be required at this stage.
- Building opening steps have been agreed including updated BWOF

# **Next Steps:**

Review the Citycare DA estimate and submit to the Council's insurer for approval. Works planned for completion 9 weeks from Council approval (and subject to consent). Target completion end June 2013.