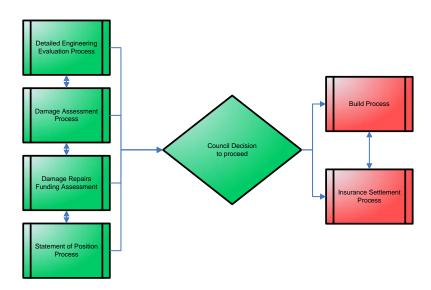

ilable for public via the Web.
- Attachment 3 provides further information on building specific DEE assessments and New 8. Building Standard (NBS) results.
- 9. Once a DEE assessment has been completed and the per cent of NBS and occupancy decision made, damage assessments begin and repair options are investigated by engineers and Council staff. This establishes the extent of damage, the work required to restore the building to its previous pre-earthquake state and an estimate of cost to do so. This information can then be assessed against our insurance entitlement to make informed decisions as to the best strategic approach, i.e. repair or rebuild. This is then reported to the Council for approval in line with existing delegations.

Diagram 1: Generic Facilities Rebuild Workflow Process



# Community, Recreation And Culture Committee 2. 4. 2013

- 3 -

#### 1 Cont'd

10. The progress of the entire programme is expected to accelerate over the coming months due to the procurement of a new panel of damage assessment specialists. This will increase the speed at which the Council can provide its position to the loss adjusters.

#### **CLOSURES**

- 11. Since the previous Council report, and in line with the Council delegation, the following buildings have had to close due to DEE reports being received which indicate per cent of NBS less than 34 per cent:
  - Biddick Courts (12 units from 16) 19 per cent NBS.
- 12. Staff are still investigating repair options for closed buildings and a timeframe for re-opening is currently being determined.

#### HERITAGE PROGRAMME

- 13. This