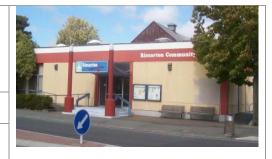

# Riccarton Community Centre (Also See – Riccarton Voluntary Library)

**Building Status: CLOSED** 

**DEE:** 2% Orig Bld 5% (1960) 100% (1968)

# Ricearton Community

# **Update:**

- Damage Assessment OOS (offer of service) agreed on 8.3.13 for Stage 1 investigation only - enabling a firm fee offer to be agreed
- Strengthening options to 34% & 67% received on the 28.1.13 and pricing completed on the 8.2.13. Costs ranged from \$474,626- \$614,096
- Insurance updated SOP due w/c 11.2.13 is still outstanding
- Current QS repair estimate of \$908,400 does not include all EQ damage. This scope is to be completed in line with the contracted role for Damage Assessment above.
- The insurers contacted Council for access to the building to undertake their own Damage Assessment. We believe this has been done but no report has been issued.

# **Next Steps:**

- 1. Site levels being undertaken directly by Council.
- 2. Resolve the DA process to be able to agree a position with the Council's insurer.
- 3. The asset owner has multiple options for this site subject to the finalization of the insurance position which should be being discussed further
- 4. Target works complete late 2013 early 2014