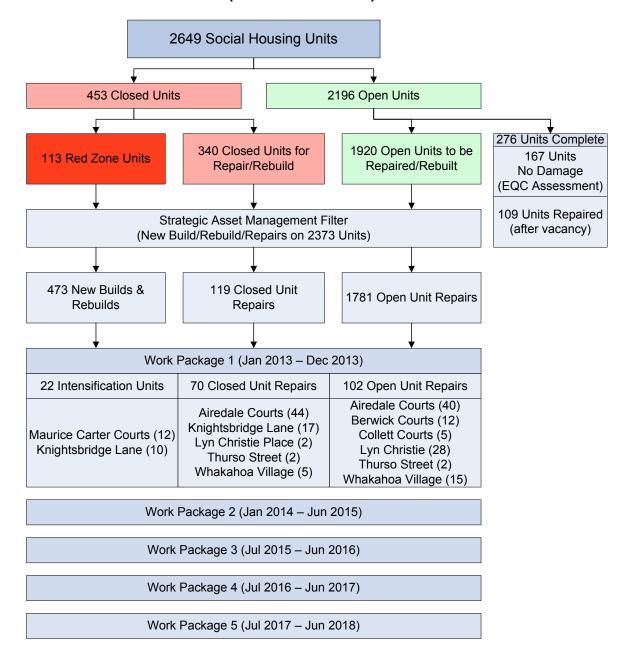

# **HOUSING PROGRAMME**

18. A full and comprehensive report on Social Housing can be found in Attachment 4.