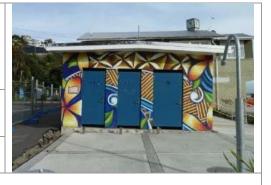

# **Sumner Surf Club Toilets**

**Building Status: CLOSED (to be demolished)** 

**DEE:** N/A – N.B. Severely compromised

# **Update:**

Insurers have approved demolition of the building and also confirmed that we will be insured for the replacement of the building. However, the final replacement cost still needs to be negotiated.

The demolition of the toilet block was approved by the CRAC Committee 05/02/13 and also by Council on 28/02/13.

CCC have received the demolition quote and plan to demolish the building in conjunction with the surf club building following the end of the surf life saving season. In the meantime the Sumner Surf Life Saving Club has been working with CCC on an appropriate design for the reinstatement of both buildings. The design is at a preliminary stage and has had its first and second pre-application meetings.

The CCC Heritage team have removed the clock, bell and flag pole from the building and are safely storing them until the items can be to be reinstated into the new building.

# **Next Steps:**

Finalise replacement cost with insurers.

Organise demolition of both the surf club building and toilet block

Continue to liaise with The Sumner Surf Club on the new design and getting the new design

through building consent.

Review the Sumner MasterPlan to ensure alignment with the views expressed in that planning exercise.